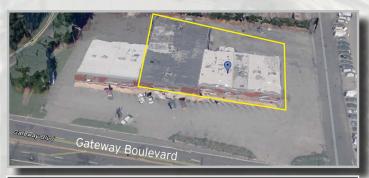

#### **Building Features**

Location Gateway Plaza 1000 Gateway Boulevard West Deptford, NJ

SF Available Lease 1,600-8,000 SF SF Available Sale Approximately 20,496 SF Lot Size +/- 1.27 acres

Asking Lease Price \$12.00 NNN Asking Sale Price \$719,000

**Property Description** 

The subject property is an approximately 20,496 +/- sf neighborhood strip shopping center.

Anchored by Family Dollar which occupies approximately 12,000+/- sf.

Vacancies range from 1,600 sf to 8,000 +/- sf allowing for a tremendous upside potential.