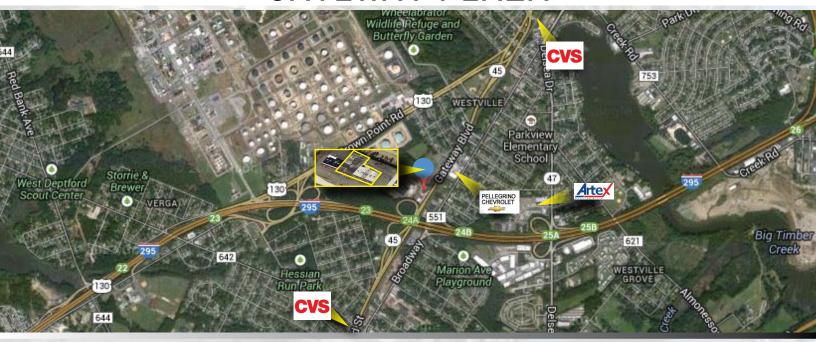

#### **Building Features**

Location Gateway Plaza 1000 Gateway Boulevard West Deptford, NJ

SF Available Lease 1,600-8,000 SF SF Available Sale Approximately 20,496 SF Lot Size +/- 1.27 acres

Asking Lease Price \$12.00 NNN Asking Sale Price \$719,000

Parking 31 spaces available

\$33,374.70 (2013) Taxes

Signage Pylon and store signage available

Area Description Located in West Deptford on the corner of Cornell Lane and Gateway Boulevard with direct and easy access to I-295.

West Deptford is strategically located along I-295 corridor and almost half way between New York and Washington DC, and approximately 20 minutes to Center City Philadelphia.

West Deptford is home to many leading companies such as NuStar, Albert Tire, Johnson Matthey and Checkpoint Systems and renowned for it's skilled labor pool, business friendly environment.