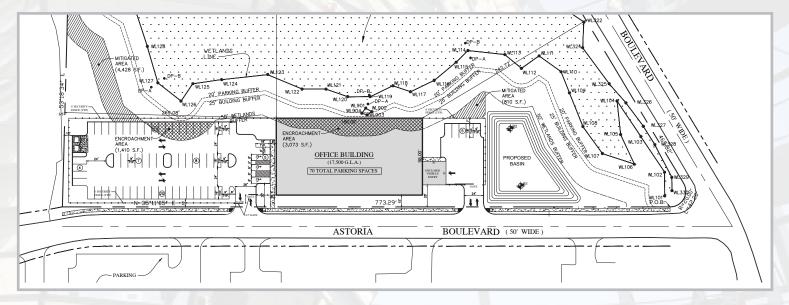

## Contact Us

Leor R. Hemo Executive Vice President D 856 857 6302 leor.hemo@wolfcre.com

Jason M. Wolf Principal D 856 857 6301 jason.wolf@wolfcre.com

follow us: **f E i** 

| Building Features    |                                                                                                                                                                                                                                                                              |  |  |
|----------------------|------------------------------------------------------------------------------------------------------------------------------------------------------------------------------------------------------------------------------------------------------------------------------|--|--|
| Location             | 1005 Astoria Boulevard<br>Cherry Hill, NJ                                                                                                                                                                                                                                    |  |  |
| Size/SF Available    | Up to +/-18,000 sf available for occupancy on January 2015                                                                                                                                                                                                                   |  |  |
| Asking Lease Price   | \$23.00/sf NNN                                                                                                                                                                                                                                                               |  |  |
| Parking              | 4/1,000 sf                                                                                                                                                                                                                                                                   |  |  |
| Occupancy            | Available for occupancy on January 2015                                                                                                                                                                                                                                      |  |  |
| Signage              | Monument and building signage available                                                                                                                                                                                                                                      |  |  |
| Property Description | Class A, high performance office building consists of about 18,000 sf of rentable space. Available for occupancy on January 2015.                                                                                                                                            |  |  |
| Area Description     | Conveniently located off the intersection of Route 70 and Astoria Boulevard<br>providing for immediate access to I-295, NJ Turnpike, Routes 38 and 73. Within<br>minutes drive to Philadelphia, Burlington and Gloucester counties. Great access to<br>many local amenities. |  |  |