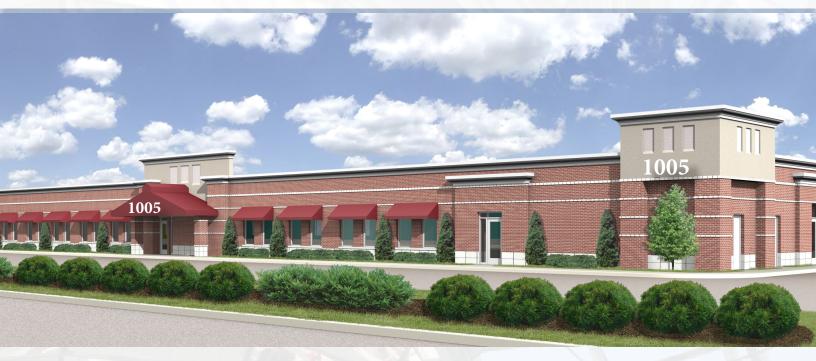

# CLASS A OFFICE SPACE 1005 ASTORIA BOULEVARD | CHERRY HILL | NJ

## Contact Us

Leor R. Hemo Executive Vice President D 856 857 6302 leor.hemo@wolfcre.com

Jason M. Wolf Principal D 856 857 6301 jason.wolf@wolfcre.com

follow us: **f E i** 

| Building Features    |                                                                                                                                                                                                                                                                              |  |  |
|----------------------|------------------------------------------------------------------------------------------------------------------------------------------------------------------------------------------------------------------------------------------------------------------------------|--|--|
| Location             | 1005 Astoria Boulevard<br>Cherry Hill, NJ                                                                                                                                                                                                                                    |  |  |
| Size/SF Available    | Up to +/-18,000 sf available for occupancy on January 2015                                                                                                                                                                                                                   |  |  |
| Asking Lease Price   | \$23.00/sf NNN                                                                                                                                                                                                                                                               |  |  |
| Parking              | 4/1,000 sf                                                                                                                                                                                                                                                                   |  |  |
| Occupancy            | Available for occupancy on January 2015                                                                                                                                                                                                                                      |  |  |
| Signage              | Monument and building signage available                                                                                                                                                                                                                                      |  |  |
| Property Description | Class A, high performance office building consists of about 18,000 sf of rentable space. Available for occupancy on January 2015.                                                                                                                                            |  |  |
| Area Description     | Conveniently located off the intersection of Route 70 and Astoria Boulevard<br>providing for immediate access to I-295, NJ Turnpike, Routes 38 and 73. Within<br>minutes drive to Philadelphia, Burlington and Gloucester counties. Great access to<br>many local amenities. |  |  |