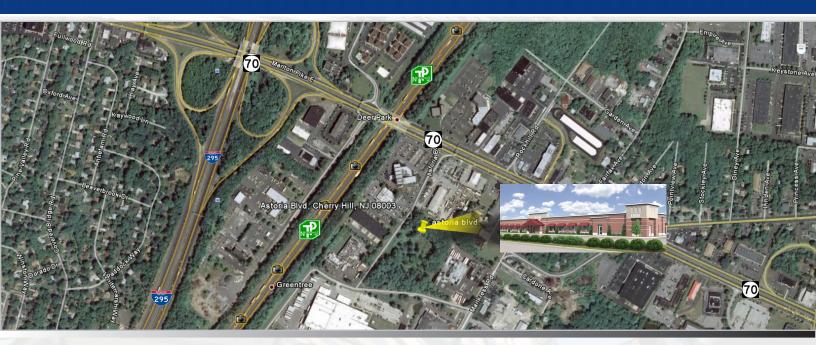

## Contact Us

Leor R. Hemo Executive Vice President D 856 857 6302 leor.hemo@wolfcre.com

Jason M. Wolf Principal D 856 857 6301 jason.wolf@wolfcre.com

follow us: **f E i** 

| Building Features    |                                                                                                                                                                                                                                                                              |  |  |
|----------------------|------------------------------------------------------------------------------------------------------------------------------------------------------------------------------------------------------------------------------------------------------------------------------|--|--|
| Location             | 1005 Astoria Boulevard<br>Cherry Hill, NJ                                                                                                                                                                                                                                    |  |  |
| Size/SF Available    | Up to +/-18,000 sf available for occupancy on January 2015                                                                                                                                                                                                                   |  |  |
| Asking Lease Price   | \$23.00/sf NNN                                                                                                                                                                                                                                                               |  |  |
| Parking              | 4/1,000 sf                                                                                                                                                                                                                                                                   |  |  |
| Occupancy            | Available for occupancy on January 2015                                                                                                                                                                                                                                      |  |  |
| Signage              | Monument and building signage available                                                                                                                                                                                                                                      |  |  |
| Property Description | Class A, high performance office building consists of about 18,000 sf of rentable space. Available for occupancy on January 2015.                                                                                                                                            |  |  |
| Area Description     | Conveniently located off the intersection of Route 70 and Astoria Boulevard<br>providing for immediate access to I-295, NJ Turnpike, Routes 38 and 73. Within<br>minutes drive to Philadelphia, Burlington and Gloucester counties. Great access to<br>many local amenities. |  |  |