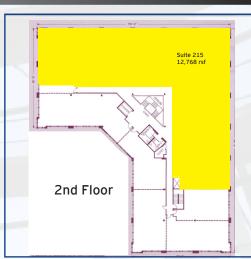

### Contact Us

Leor R. Hemo Executive Vice President

D 856 857 6302 leor.hemo@wolfcre.com

Christina Del Duca Vice President

D 856 857 6304 christina.delduca@wolfcre.com

Owned & Managed by:

follow us:

**Building Features** Location The Pavilions of Voorhees 2301 Evesham Road - Pavilion 800 Building Voorhees, NJ Size/SF Available 1,127 - 12,768 sf (Divisible) Asking Lease Price \$18.00/sf gross plus utilities Asking Sale Price Call for information 5/1,000 sf Parking Occupancy Available for immediate occupancy Signage Pylon and building signage available Property description Pavilion 800 Office Building presents a professional quality office environment for tenants seeking an accessible, functional and highly visible facility in one of South Jersey's most prestigious communities with elaborate landscaped courtyards, beautiful lobby entrance and hands-on ownership and management. Area description Located within the Pavilions of Voorhees Office Park, the property sits on Evesham Road between Route 73 and Haddonfield Berlin Road (Route 561) and surrounded by some of the region's most prestigious health care providers. Situated across from the Short Hills residential & retail development and adjacent to the Virtua Health and Wellness Medical Campus.