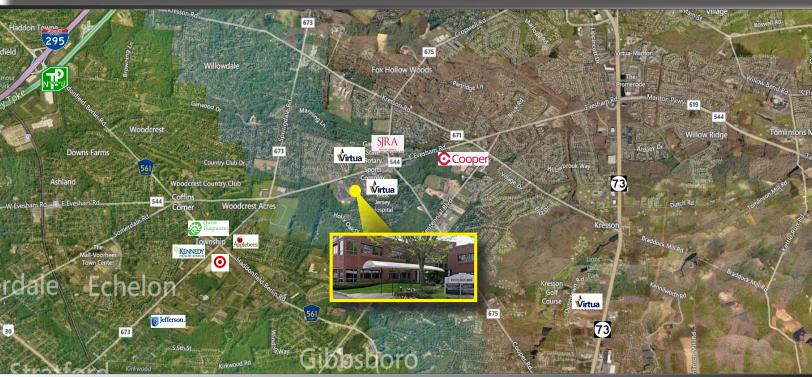

### Contact Us

Leor R. Hemo Executive Vice President

D 856 857 6302 leor.hemo@wolfcre.com

Christina Del Duca Vice President

D 856 857 6304 christina.delduca@wolfcre.com

Owned & Managed by:

follow us:

**Building Features** Location The Pavilions of Voorhees 2301 Evesham Road - Pavilion 800 Building Voorhees, NJ Size/SF Available 1,127 - 12,768 sf (Divisible) Asking Lease Price \$18.00/sf gross plus utilities Asking Sale Price Call for information 5/1,000 sf Parking Occupancy Available for immediate occupancy Signage Pylon and building signage available Property description Pavilion 800 Office Building presents a professional quality office environment for tenants seeking an accessible, functional and highly visible facility in one of South Jersey's most prestigious communities with elaborate landscaped courtyards, beautiful lobby entrance and hands-on ownership and management. Area description Located within the Pavilions of Voorhees Office Park, the property sits on Evesham Road between Route 73 and Haddonfield Berlin Road (Route 561) and surrounded by some of the region's most prestigious health care providers. Situated across from the Short Hills residential & retail development and adjacent to the Virtua Health and Wellness Medical Campus.