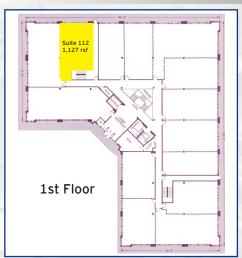

## 1,127 - 12,768 SF FOR LEASE

### Contact Us

Leor R. Hemo Executive Vice President

D 856 857 6302 leor.hemo@wolfcre.com

Christina Del Duca Vice President

D 856 857 6304 christina.delduca@wolfcre.com

Owned & Managed by:

follow us:

**Building Features** Location The Pavilions of Voorhees 2301 Evesham Road - Pavilion 800 Building Voorhees, NJ Size/SF Available 1,127 - 12,768 sf (Divisible) Asking Lease Price \$18.00/sf gross plus utilities Asking Sale Price Call for information 5/1,000 sf Parking Occupancy Available for immediate occupancy Signage Pylon and building signage available Property description Pavilion 800 Office Building presents a professional quality office environment for tenants seeking an accessible, functional and highly visible facility in one of South Jersey's most prestigious communities with elaborate landscaped courtyards, beautiful lobby entrance and hands-on ownership and management. Area description Located within the Pavilions of Voorhees Office Park, the property sits on Evesham Road between Route 73 and Haddonfield Berlin Road (Route 561) and surrounded by some of the region's most prestigious health care providers. Situated across from the Short Hills residential & retail development and adjacent to the Virtua Health and Wellness Medical Campus.