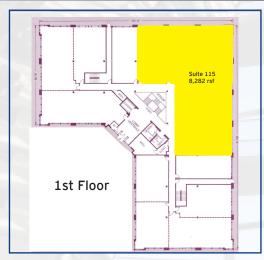

## 1,127 - 12,768 SF FOR LEASE

### Contact Us

Leor R. Hemo Executive Vice President

D 856 857 6302 leor.hemo@wolfcre.com

Christina Del Duca Vice President

D 856 857 6304 christina.delduca@wolfcre.com

Owned & Managed by:

follow us:

**Building Features** Location The Pavilions of Voorhees 2301 Evesham Road - Pavilion 800 Building Voorhees, NJ Size/SF Available 1,127 - 12,768 sf (Divisible) Asking Lease Price \$18.00/sf gross plus utilities Asking Sale Price Call for information 5/1,000 sf Parking Occupancy Available for immediate occupancy Signage Pylon and building signage available Property description Pavilion 800 Office Building presents a professional quality office environment for tenants seeking an accessible, functional and highly visible facility in one of South Jersey's most prestigious communities with elaborate landscaped courtyards, beautiful lobby entrance and hands-on ownership and management. Area description Located within the Pavilions of Voorhees Office Park, the property sits on Evesham Road between Route 73 and Haddonfield Berlin Road (Route 561) and surrounded by some of the region's most prestigious health care providers. Situated across from the Short Hills residential & retail development and adjacent to the Virtua Health and Wellness Medical Campus.