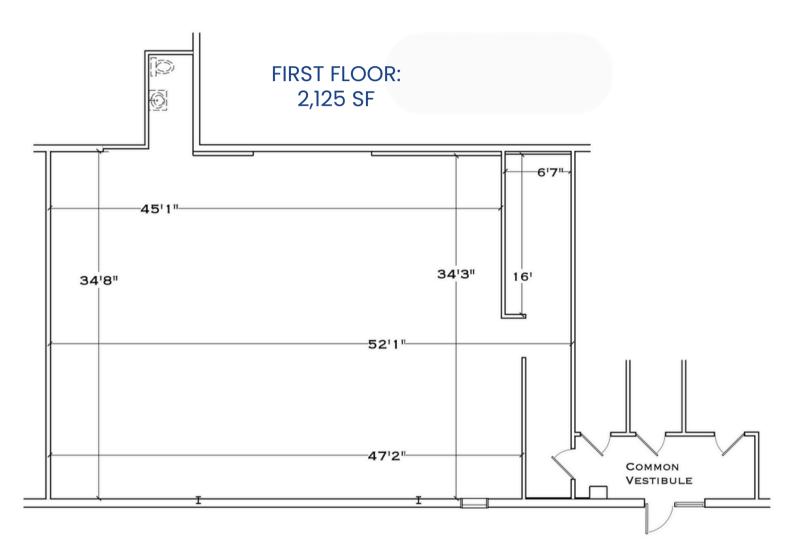

#### **FLOOR PLAN**

The foregoing information was furnished to us by sources which we deem to be reliable, but no warranty or representation is made as to the accuracy thereof. Subject to correction of errors, omissions, change of price, prior sale or withdrawal from market without notice.

515 Grove Street, Haddon Heights, NJ

#### **PROPERTY DESCRIPTION**

- Location: 515 Grove Street Haddon Heights, NJ 08035
- Size/SF: Suite 1A-1: 2,200 SF First Floor: 2,125 SF (506 Unit #4) Suite 3D: 3,127 SF Suite 506: 1,918 SF (Current Dental Suite)