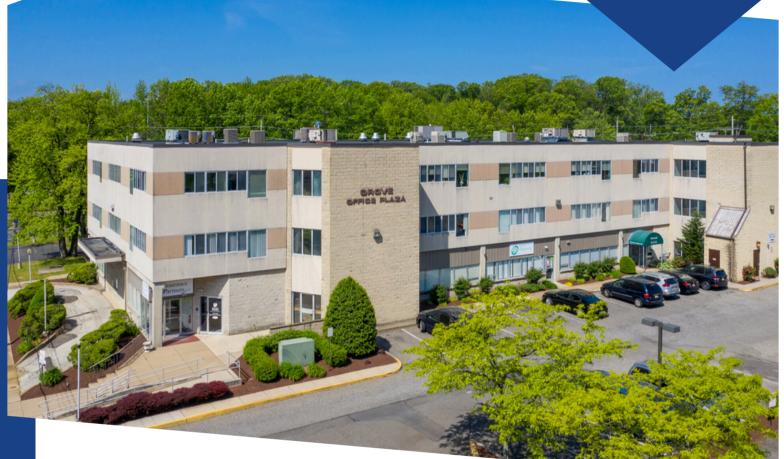

# HIGHLY VISIBLE OFFICE PLAZA FOR LEASE

# 515 GROVE STREET HADDON HEIGHTS, NJ

Jason Wolf Managing Principal 215.588.8800 jason.wolf@wolfcre.com **Ryan Barikian** Vice President 856.383.5355 ryan.barikian@wolfcre.com

The foregoing information was furnished to us by sources which we deem to be reliable, but no warranty or representation is made as to the accuracy thereof. Subject to correction of errors, omissions, change of price, prior sale or withdrawal from market without notice.

#### **PROPERTY DESCRIPTION**

- Location: 515 Grove Street Haddon Heights, NJ 08035
- Size/SF: Suite 1A-1: 2,200 SF First Floor: 2,125 SF (506 Unit #4) Suite 3D: 3,127 SF Suite 506: 1,918 SF (Current Dental Suite)