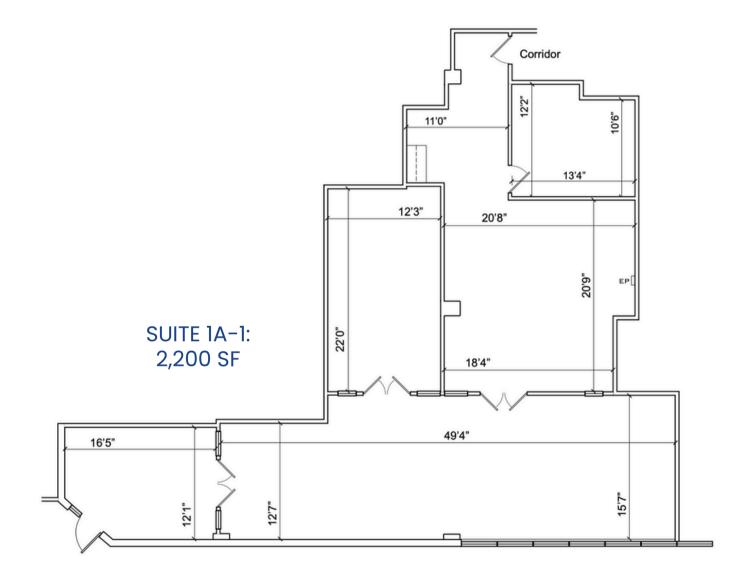

#### **FLOOR PLAN**

The foregoing information was furnished to us by sources which we deem to be reliable, but no warranty or representation is made as to the accuracy thereof. Subject to correction of errors, omissions, change of price, prior sale or withdrawal from market without notice.

515 Grove Street, Haddon Heights, NJ

#### **PROPERTY DESCRIPTION**

- Location: 515 Grove Street Haddon Heights, NJ 08035
- Size/SF: Suite 1A-1: 2,200 SF First Floor: 2,125 SF (506 Unit #4) Suite 3D: 3,127 SF Suite 506: 1,918 SF (Current Dental Suite)