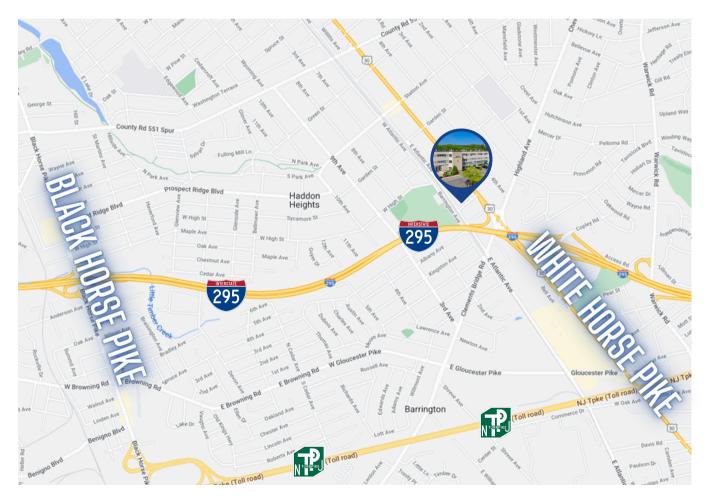

#### **AERIAL MAP**

515 Grove Street, Haddon Heights, NJ

#### **PROPERTY AREA/HIGHLIGHTS**

- Ideal for professional office users
- Available for immediate occupancy
- Monument/tenant directory at intersection of Route 30 & Grove Street
- Located immediately off exit 29 of I-295 with easy access to both North & South I-295
- Public transportation available along Route 30 (White Horse Pike)
- Close proximity to White Horse Pike & Black Horse Pike