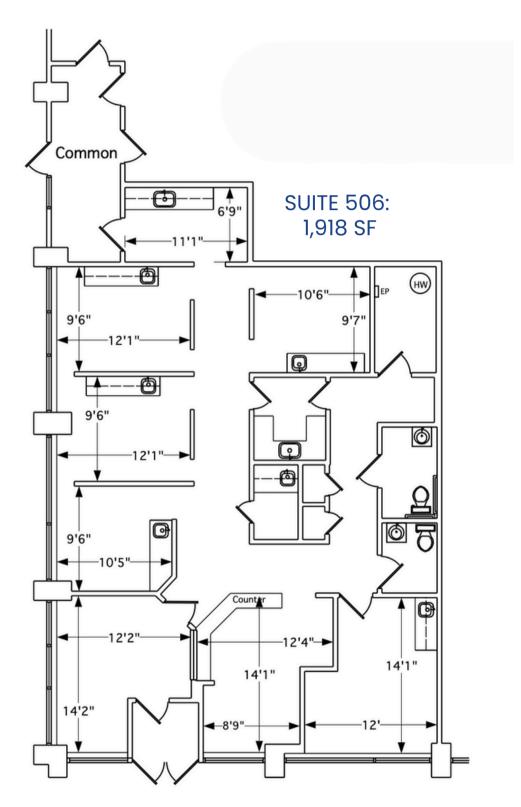

#### **PROPERTY DESCRIPTION**

- Location: 515 Grove Street Haddon Heights, NJ 08035
- Size/SF: Suite 1A-1: 2,200 SF First Floor: 2,125 SF (506 Unit #4) Suite 3D: 3,127 SF Suite 506: 1,918 SF (Current Dental Suite)

#### **FLOOR PLAN**

The foregoing information was furnished to us by sources which we deem to be reliable, but no warranty or representation is made as to the accuracy thereof. Subject to correction of errors, omissions, change of price, prior sale or withdrawal from market without notice.