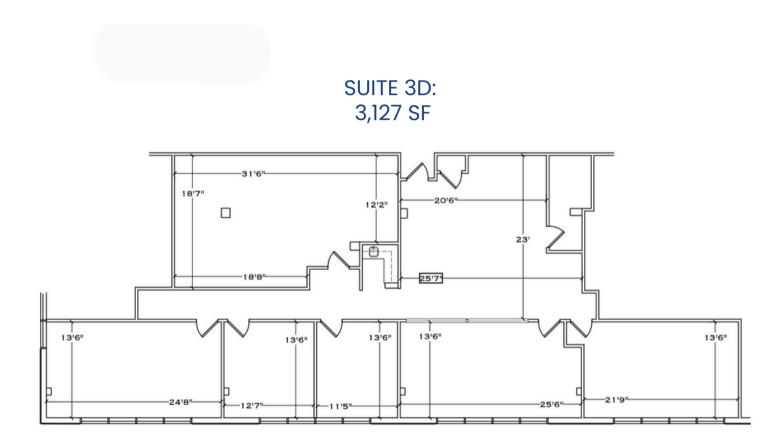

#### **PROPERTY DESCRIPTION**

- Location: 515 Grove Street Haddon Heights, NJ 08035
- Size/SF: Suite 1A-1: 2,200 SF First Floor: 2,125 SF (506 Unit #4) Suite 3D: 3,127 SF Suite 506: 1,918 SF (Current Dental Suite)

#### **FLOOR PLAN**

The foregoing information was furnished to us by sources which we deem to be reliable, but no warranty or representation is made as to the accuracy thereof. Subject to correction of errors, omissions, change of price, prior sale or withdrawal from market without notice.

515 Grove Street, Haddon Heights, NJ