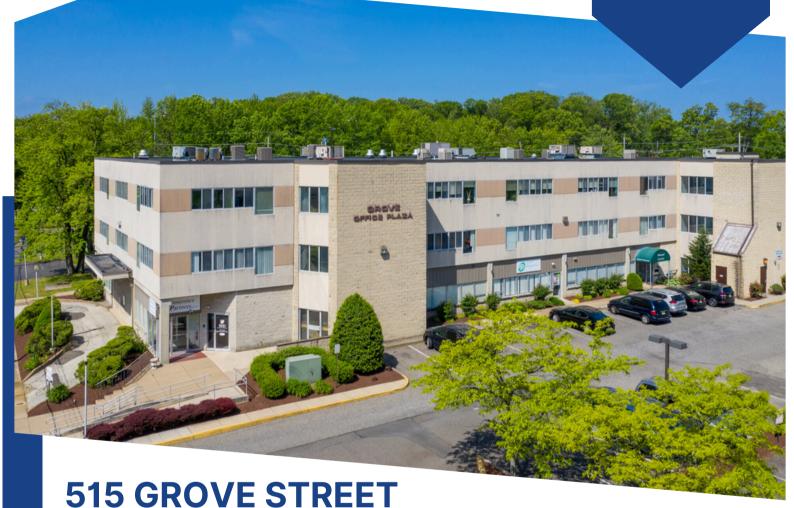

## PROPERTY DESCRIPTION

**Location:** 515 Grove Street

Haddon Heights, NJ 08035

Size/SF: Suite IA-1: 2,100 SF

First Floor: 2,125 SF Suite 3D: 2,843 SF

Lease Price: \$16.50/SF gross + utilities &

janitorial services

## **PROPERTY AREA/HIGHLIGHTS**

- Ideal for professional office users
- Available for immediate occupancy
- Monument/tenant directory at intersection of Route 30 & Grove Street
- Located immediately off exit 29 of I-295 wtih easy access to both North & South I-295
- Public transportation available along Route 30 (White Horse Pike)
- Close proximity to White Horse Pike & Black Horse Pike