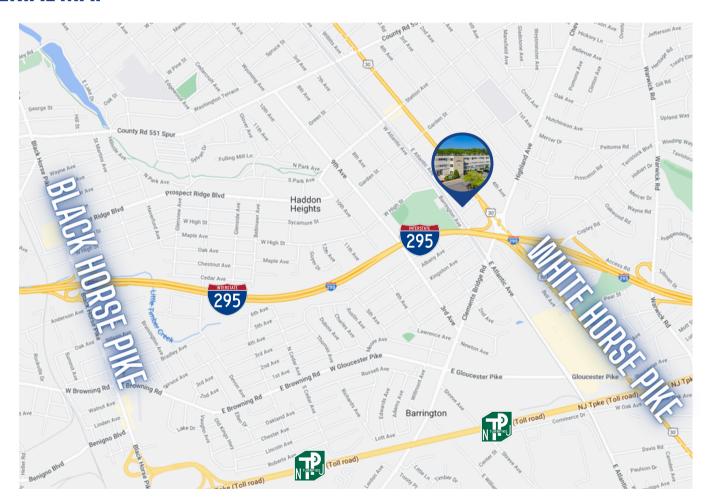

## **AERIAL MAP**

The foregoing information was furnished to us by sources which we deem to be reliable, but no warranty or representation is made as to the accuracy thereof. Subject to correction of errors, omissions, change of price, prior sale or withdrawal from market without notice.

## **PROPERTY AREA/HIGHLIGHTS**

- Ideal for professional office users
- Available for immediate occupancy
- Monument/tenant directory at intersection of Route 30 & Grove Street
- Located immediately off exit 29 of I-295 wtih easy access to both North & South I-295
- Public transportation available along Route 30 (White Horse Pike)
- Close proximity to White Horse Pike & Black Horse Pike