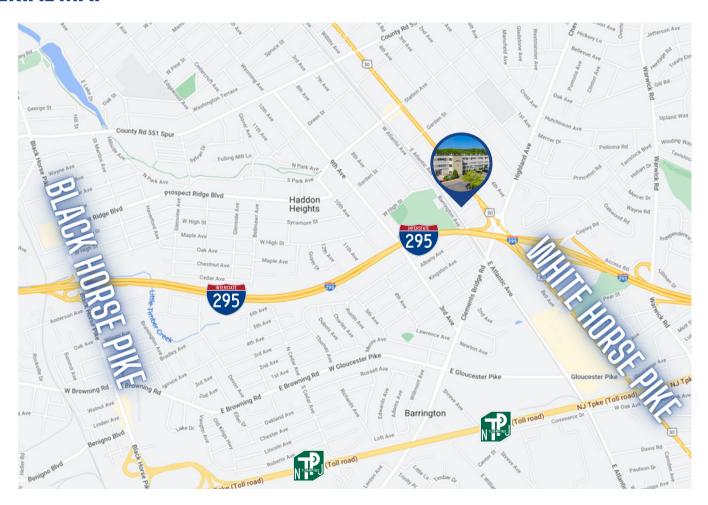

# **PROPERTY AREA/HIGHLIGHTS**

- Ideal for professional office users
- Available for immediate occupancy
- Monument/tenant directory at intersection of Route 30 & Grove Street
- Located immediately off exit 29 of I-295 wtih easy access to both North & South I-295
- Public transportation available along Route 30 (White Horse Pike)
- Close proximity to White Horse Pike & Black Horse Pike

#### **AERIAL MAP**

The foregoing information was furnished to us by sources which we deem to be reliable, but no warranty or representation is made as to the accuracy thereof.

Subject to correction of errors, omissions, change of price, prior sale or withdrawal from market without notice.