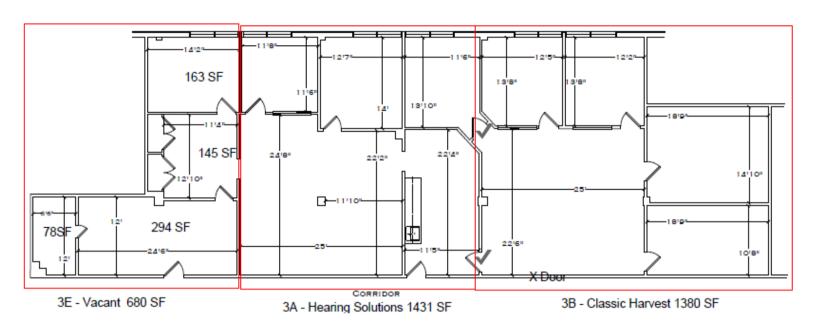

### PROPERTY DESCRIPTION

**Location:** 515 Grove Street

Haddon Heights, NJ 08035

**Size/SF:** 3A: 1,431 SF

3B: 1,380 SF

3E: 462 SF

Lease Price: \$15.50/SF gross + utilities &

janitorial services

## **FLOOR PLAN**

The foregoing information was furnished to us by sources which we deem to be reliable, but no warranty or representation is made as to the accuracy thereof. Subject to correction of errors, omissions, change of price, prior sale or withdrawal from market without notice.