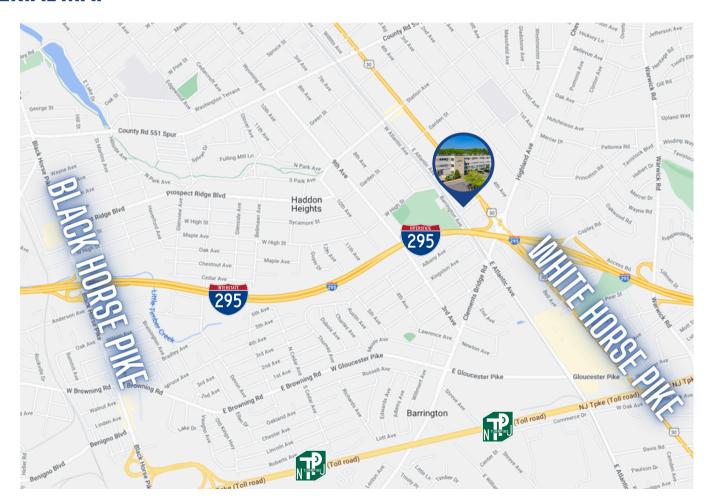

## **PROPERTY AREA/HIGHLIGHTS**

- Ideal for professional office users
- Available for immediate occupancy
- Monument/tenant directory at intersection of Route 30 & Grove Street
- Located immediately off exit 29 of I-295 wtih easy access to both North & South I-295
- Public transportation available along Route 30 (White Horse Pike)
- Close proximity to White Horse Pike & Black Horse Pike

## **AERIAL MAP**

The foregoing information was furnished to us by sources which we deem to be reliable, but no warranty or representation is made as to the accuracy thereof. Subject to correction of errors, omissions, change of price, prior sale or withdrawal from market without notice.