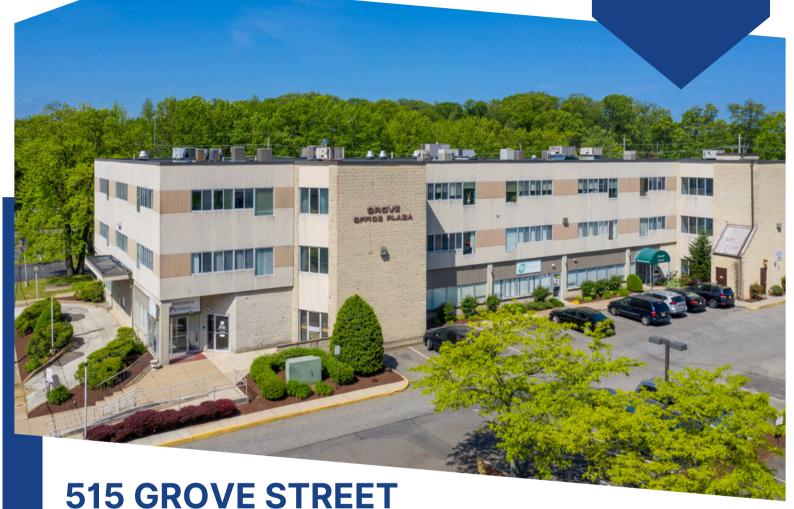

## PROPERTY DESCRIPTION

**Location:** 515 Grove Street

Haddon Heights, NJ 08035

Size/SF: Suite 1A-1: 2,100 SF

First Floor: 2,125 SF Suite 3D: 2,843 SF Suite 506: 1,744 SF

Lease Price: Call for information

## **PROPERTY AREA/HIGHLIGHTS**

- Ideal for professional office users
- Available for immediate occupancy
- Monument/tenant directory at intersection of Route 30 & Grove Street
- Located immediately off exit 29 of I-295 wtih easy access to both North & South I-295
- Public transportation available along Route 30 (White Horse Pike)
- Close proximity to White Horse Pike & Black Horse Pike