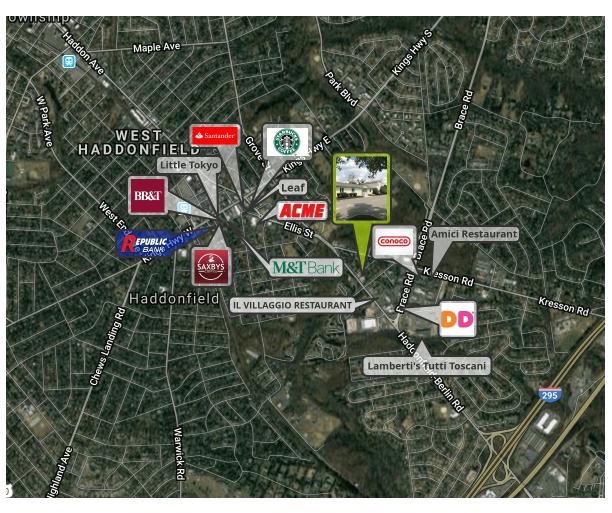

### PROPERTY DESCRIPTION

201 Haddonfield Berlin Road Location

Cherry Hill, NJ 08034

Size / SF Available 1,500 SF

\$700,000 **Sale Price** 

Available for immediate occupancy **Occupancy** 

Description

- Well maintained professional office building
- · Within close proximity to Haddonfield business district, I-295 & Route 70
- · Visible building off Route 561 with monument signage
- Many amenities within the immediate area.