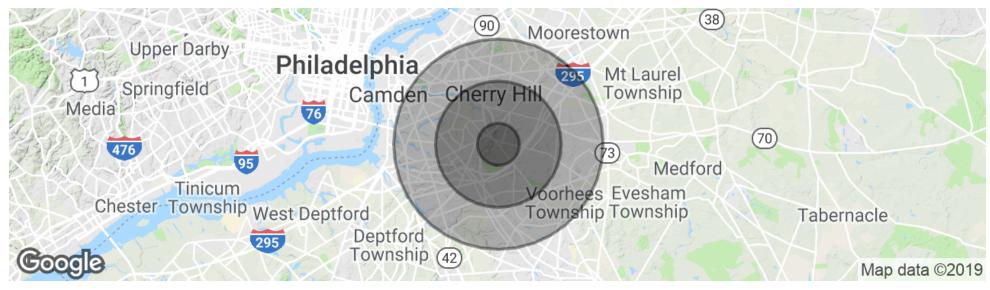

### **DEMOGRAPHICS MAP & REPORT**

| POPULATION                            | 1 MILE              | 3 MILES               | 5 MILES                |
|---------------------------------------|---------------------|-----------------------|------------------------|
| Total population                      | 10,051              | 99,239                | 294,322                |
| Median age                            | 42.4                | 41.8                  | 40.8                   |
| Median age (Male)                     | 41.8                | 40.5                  | 39.2                   |
| Median age (Female)                   | 43.5                | 43.2                  | 42.3                   |
|                                       |                     |                       |                        |
| HOUSEHOLDS & INCOME                   | 1 MILE              | 3 MILES               | 5 MILES                |
| HOUSEHOLDS & INCOME  Total households | <b>1 MILE</b> 3,791 | <b>3 MILES</b> 39,124 | <b>5 MILES</b> 117,508 |
|                                       |                     |                       |                        |
| Total households                      | 3,791               | 39,124                | 117,508                |
| Total households # of persons per HH  | 3,791               | 39,124                | 117,508                |