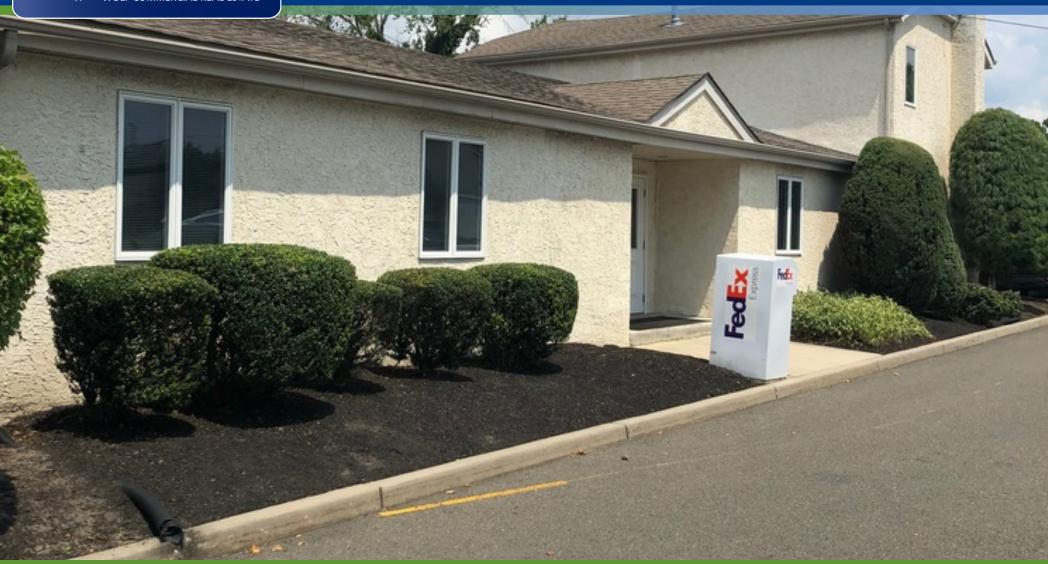

### PROPERTY DESCRIPTION

201 Haddonfield Berlin Road Location

Cherry Hill, NJ 08034

Size / SF Available 1,500 SF

\$700,000 **Sale Price** 

Available for immediate occupancy **Occupancy** 

Description

- Well maintained professional office building
- · Within close proximity to Haddonfield business district, I-295 & Route 70
- · Visible building off Route 561 with monument signage
- Many amenities within the immediate area.