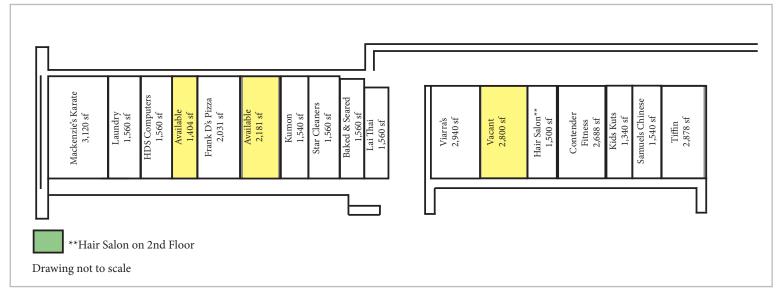

#### THE ECHO SHOPPES 200-300 WHITE HORSE ROAD . VOORHEES . NJ

**Building Features** 