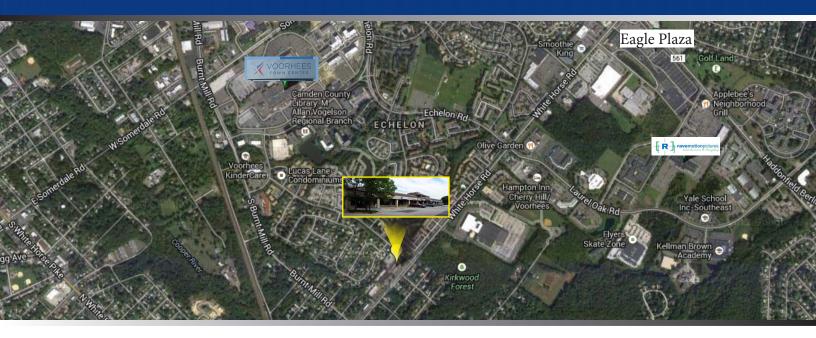

### **DEMOGRAPHIC SUMMARY**

|                     | 1 Mile                                | 3 Miles  | 5 Miles  |
|---------------------|---------------------------------------|----------|----------|
| Population          | 11,222                                | 90,450   | 230,045  |
| Household           | 5,150                                 | 35,501   | 90,009   |
| Median HH<br>Income | \$58,094                              | \$61,923 | \$68,018 |
| Avg HH Income       | \$75,185                              | \$83,061 | \$87,794 |
| Traffic Count       | 21,810 (White Horse Rd & Hamilton Dr) |          |          |