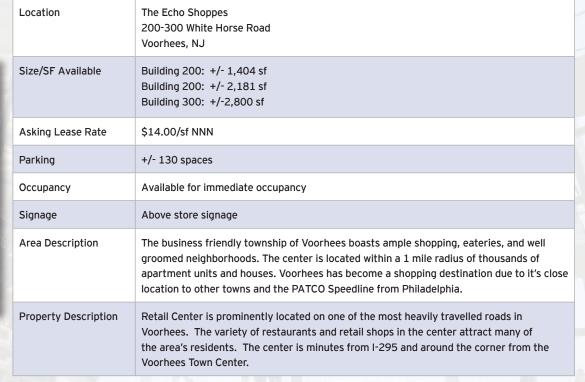

#### THE ECHO SHOPPES 200-300 WHITE HORSE ROAD . VOORHEES . NJ

**Building Features** 