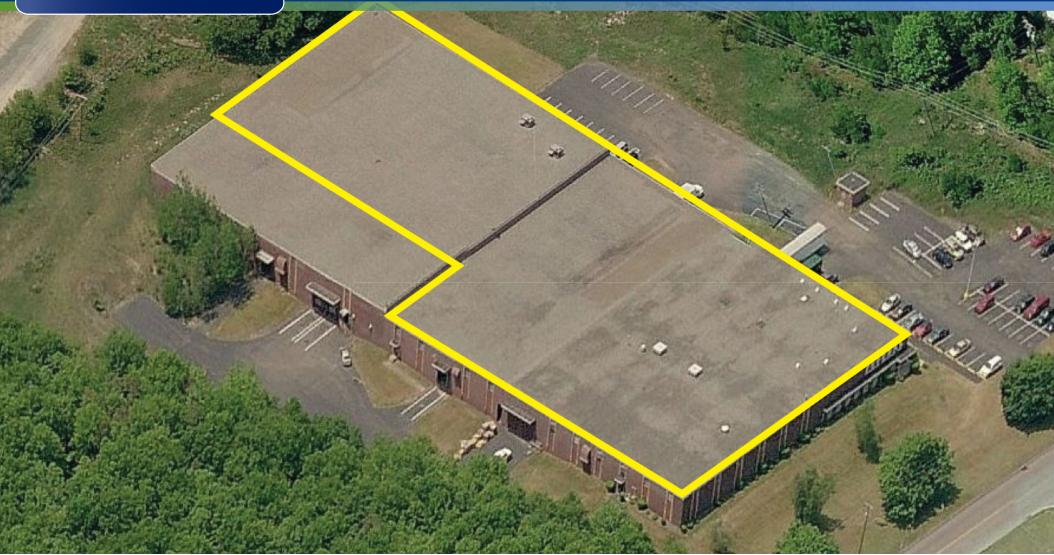

## **PROPERTY DESCRIPTION**

#### Description

| Size of Building          | 90,000 sf total                                                     |                                                                                      |  |
|---------------------------|---------------------------------------------------------------------|--------------------------------------------------------------------------------------|--|
| Available Space           | +/- 80,000 sf                                                       |                                                                                      |  |
| Sale Price                | \$2,500,000                                                         |                                                                                      |  |
| Lease Price               | \$2.50/SF NNN                                                       |                                                                                      |  |
| Date of Construction      | 1968 through 1979                                                   |                                                                                      |  |
| Construction              | Floors:<br>Walls:<br>Roof:                                          | Reinforced concrete<br>Concrete, concrete block with brick veneer<br>Rubber membrane |  |
| Column Spacing            | Mostly 40' x 55', last bay rear section is 60' x 55'                |                                                                                      |  |
| Loading Facilities        | Tailgate loading - 2 new tailgate loading recently added            |                                                                                      |  |
| Office Area               | Approximately 5,000 sf                                              |                                                                                      |  |
| Fire Protection<br>System | 100% wet system with exterior fire loop                             |                                                                                      |  |
| Heating                   | Whse/Mfg: Individual gas fired hot air units                        |                                                                                      |  |
| Lighting                  | Fluorescent and metal halide                                        |                                                                                      |  |
|                           | 600 amp                                                             | os at 480 volts                                                                      |  |
| Water/Sewer               | Public                                                              |                                                                                      |  |
| Location                  | Approximately 1 1/2 miles to I-81<br>Approximately 10 miles to I-80 |                                                                                      |  |