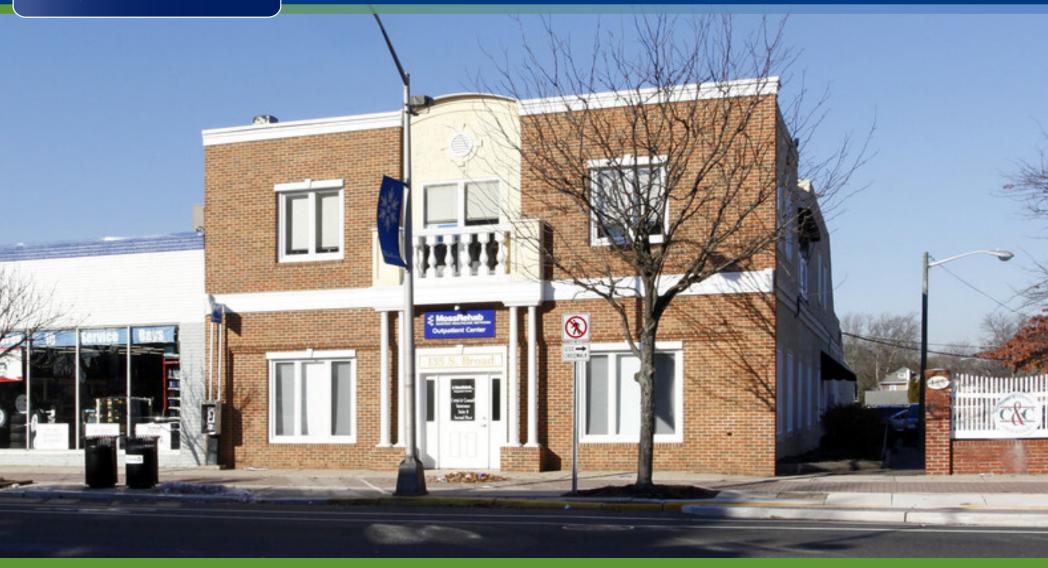

### HIGHLY VISIBLE FLEX BUILDING FOR SALE OR LEASE

135 SOUTH BROAD STREET | WOODBURY, NJ

#### PROPERTY DESCRIPTION

**Location** 135 South Broad Street

Woodbury, NJ 08096

Size / SF Available 13,500 SF Total

- 6,000 SF Office Available

- 5,000 SF Warehouse Available

**Lease Price** Call for information

**Sale Price** Call for information

Property / Area Description

- Available for immediate occupancy
- Ideal for Owner/User
- · Ample on-site parking
- Building directory sign and sign along South Broad Street entrance
- Situated on heavily traveled Broad Street in downtown Woodbury
- Surrounded by various retailers, banks, restaurants, and professional offices
- Close proximity to I-295, Routes 45, 55 and 42