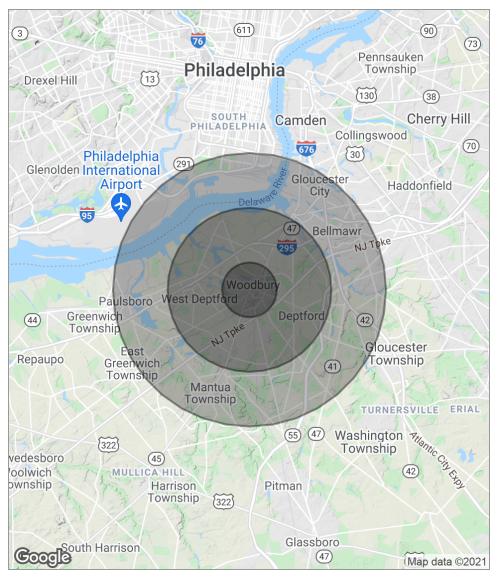

#### **DEMOGRAPHICS MAP**

| POPULATION                            | 1 MILE              | 3 MILES               | 5 MILES               |
|---------------------------------------|---------------------|-----------------------|-----------------------|
| Total population                      | 13,307              | 62,332                | 135,680               |
| Median age                            | 37.6                | 40.0                  | 39.8                  |
| Median age (male)                     | 34.3                | 37.8                  | 38.4                  |
| Median age (Female)                   | 40.8                | 42.1                  | 41.2                  |
|                                       |                     |                       |                       |
| HOUSEHOLDS & INCOME                   | 1 MILE              | 3 MILES               | 5 MILES               |
| HOUSEHOLDS & INCOME  Total households | <b>1 MILE</b> 5,446 | <b>3 MILES</b> 24,939 | <b>5 MILES</b> 53,358 |
|                                       |                     |                       |                       |
| Total households                      | 5,446               | 24,939                | 53,358                |

<sup>\*</sup> Demographic data derived from 2010 US Census

ne foregoing information was furnished to us by sources which we deem to be reliable, but no warranty or representation is made as to the accuracy thereof. Subject to correction of errors, omissions, change of price, prior sale or withdrawal from market without notice