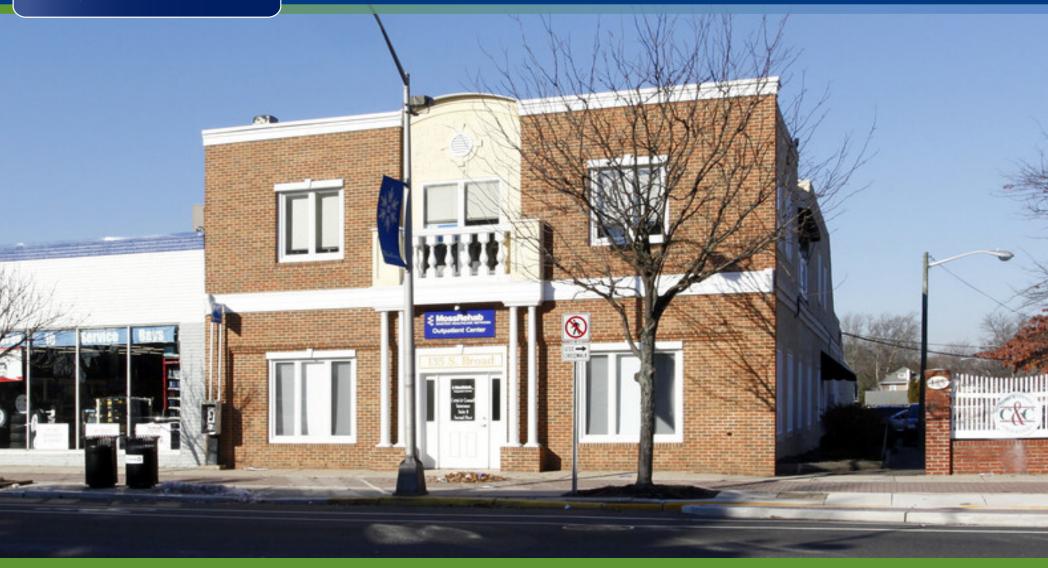

### HIGHLY VISIBLE FLEX BUILDING FOR SALE OR LEASE

135 SOUTH BROAD STREET | WOODBURY, NJ

### PROPERTY DESCRIPTION

**Location** 135 South Broad Street

Woodbury, NJ 08096

Size / SF Available 13,500 SF Total

- 600 SF Office Available

- 5,000 SF Warehouse Available

**Lease Price** Call for information

**Sale Price** Call for information

Property / Area Description

- Available for immediate occupancy
- Ideal for Owner/User
- · Ample on-site parking
- Building directory sign and sign along South Broad Street entrance
- Situated on heavily traveled Broad Street in downtown Woodbury
- Surrounded by various retailers, banks, restaurants, and professional offices
- Close proximity to I-295, Routes 45, 55 and 42