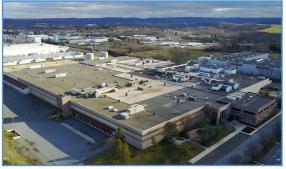

## WOLF COMMERCIAL REAL ESTATE (WCRE) IS PLEASED TO ANNOUNCE

WCRE is pleased to have successfully represented Owl Electronic Recycling, Inc. in the leasing 71,505 square feet of warehouse/industrial space located at the East Greenville Business Center, 688 Gravel Pike, East Greenville, Pennsylvania.

Owl Electronic Recycling, Inc. will use the space to combine their current operations in Georgia and China. They recycle electronic components into usable material for new products.

The East Greenville Business Center owned and operated by Suburban Management Co., Inc. is a 420,000 square foot industrial building located on PA Route 29 in the Upper Perkiomen Valley. It is within close proximity to I-476,

I-78 and PA Route 100. Ownership plans to

East Greenville Business Center 688 Gravel Pike, East Greenville, Pennsylvania

help you?

extensively renovate this well located property into a multi-tenant industrial facility.