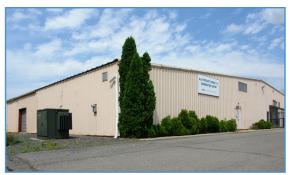

Situated on +/-5.2 Acres, 14 City Shirt Road is an 80,000 square foot Industrial building located very close to the PA Route 61 Interchange of I-81 in Frackville, Pennsylvania.

The buyer will rehabilitate the structure and offer the property for lease.

14 City Shirt Road Frackville, PA

Lee Fein, Senior Vice President at WCRE represented both the Buyer and Seller in this transaction.