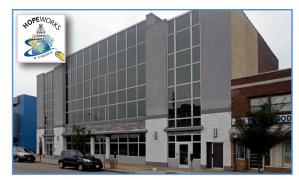

## WOLF COMMERCIAL REAL ESTATE (WCRE) IS PLEASED TO ANNOUNCE

WCRE is proud to have successfully represented 808 Market Street Associates, LLC, in the exclusive leasing and marketing of an approximately 6,600 square foot office suite located at 808 Market Street

in Camden, New Jersey to Hopeworks 'N Camden.

Hopeworks 'N Camden uses education, technology and entrepreneurship to partner with young men and women as they identify and earn a sustainable future.

808 Market Street is perfectly located in the heart of the downtown Camden Business District. The property provides immediate access to The Ben Franklin Bridge, Routes 30. 38, 70 & 130 and is within close proximity to the Courthouse & Municipal Agencies.

808 Market Street Camden, N.J.

Among the many desirable attributes, this property features efficient suite layouts, affordable rents and is ideal for all professional/medical type users.

WCRE is proud to announce that this multi-tenanted mid-rise office building is now Fully Leased.