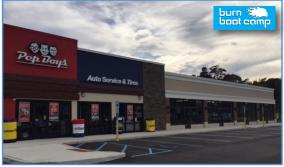

## WOLF COMMERCIAL REAL ESTATE (WCRE) IS PLEASED TO ANNOUNCE

WCRE is proud to have successfully represented Diamantis Trust, LLC in the exclusive leasing and marketing of approximately 6,200 square feet of premier retail space located at 1390 Route 38 Hainesport, New Jersey to Burn Boot Camp.

1390 Route 38 is strategically located on the heavily traveled highway of Route 38 in Hainesport, New Jersey. The retail site is home to the popular Diamond Diner, Pep Boys and now Burn Boot Camp. This well-located property is surrounded by major retailers, large housing developments and offers convenient access.