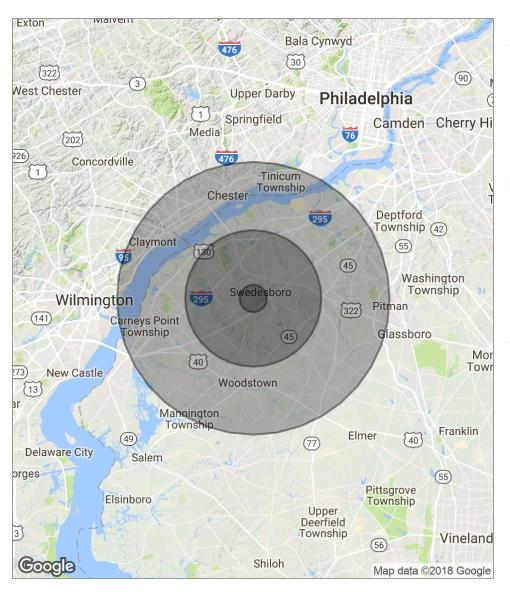

## **DEMOGRAPHICS MAP**

| POPULATION                                     | 1 MILE            | 5 MILES                  | 10 MILES  |
|------------------------------------------------|-------------------|--------------------------|-----------|
| Total population                               | 3,140             | 27,235                   | 207,225   |
| Median age                                     | 34.5              | 35.2                     | 36.6      |
| Median age (male)                              | 34.1              | 34.4                     | 35.1      |
| Median age (Female)                            | 35.0              | 35.9                     | 37.9      |
| HOUSEHOLDS & INCOME                            | 1 MILE            | 5 MILES                  | 10 MILES  |
| Total households                               | 1,096             | 8,853                    | 75,786    |
| # of persons per HH                            | 2.9               | 3.1                      | 2.7       |
| Average HH income                              | \$79,615          | \$104,209                | \$70,705  |
| Average house value                            | \$286,846         | \$360,082                | \$256,788 |
| * Demographic data derived from 2010 US Census |                   |                          |           |
| TRAFFIC COUNT - ADDRESS                        | AVG. DAILY VOLUME | MILES FROM SUBJECT PROP. |           |
| Auburn Ave & Hollandale Rd                     | 7,411             |                          | .09       |
| Auburn Ave & High Hill Rd                      | 12,571            |                          | .24       |
| Auburn Ave & Locke Ave                         | 9,400             |                          | .37       |