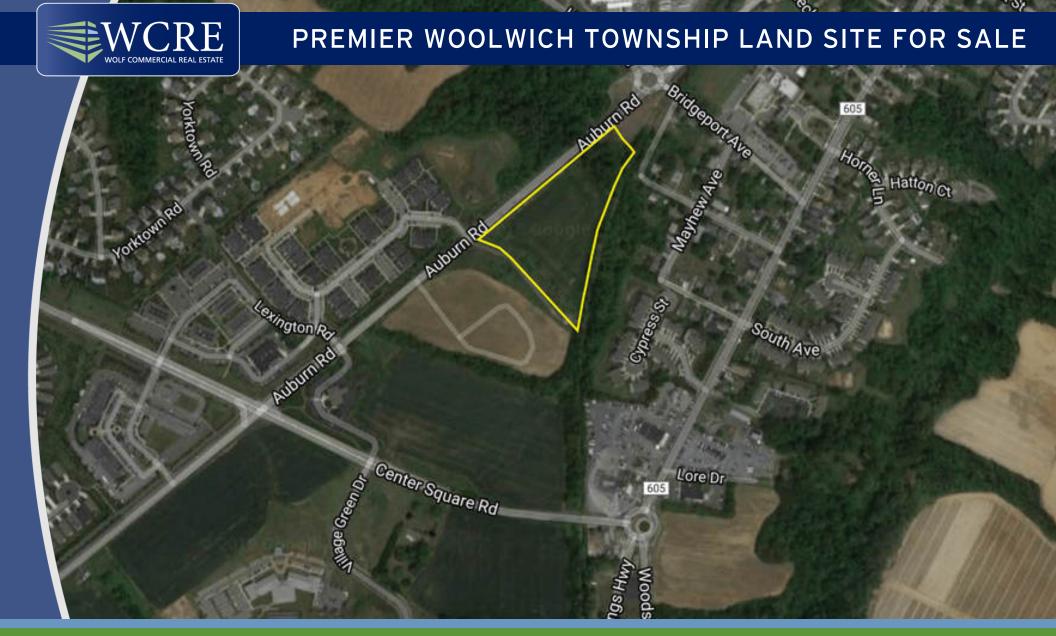

## PROPERTY DESCRIPTION

Location

1030-1040 Auburn Road Woolwich Township, NJ 08085

**Acres Available** 

+/-4.72 Acres

**Sale Price** 

\$975,000

Property / Area Description

- +/- 4.72 acres of cleared farm land
- Approximately 500 Feet of frontage
- Premier development site in one of the fast growing areas of Southern New Jersey
- Site benefits from superior demographics and prominent visibility
- Located minutes from Route I-295 and the New Jersey Turnpike
- Property has commercial overlay zoning (Non-Residential). Permitted uses are medical, professional, retail sales (including alcohol package goods), banking, restaurants, fast food, funeral homes and personal services
- Owner will also consider a Ground Lease Opportunity