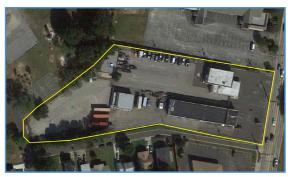

3477 Haddonfield Road & 3450 Saint Martin Road Pennsauken, NJ

This location along Haddonfield Road is ideal for a variety of uses and the property offers outdoor fenced and gated secure storage.

Jason Wolf, Managing Principal of WCRE represented both the Buyer and Seller in this transaction.