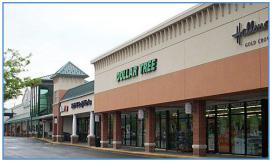

Flourtown Shopping Center Montgomery County, PA

Flourtown Shopping Center is conveniently located at the intersection of Bethlehem Pike and West Mill Road and has a total of 156,000 square feet. The property includes Giant, Dollar Tree, Movie Tavern, and Pet Valu among many others.