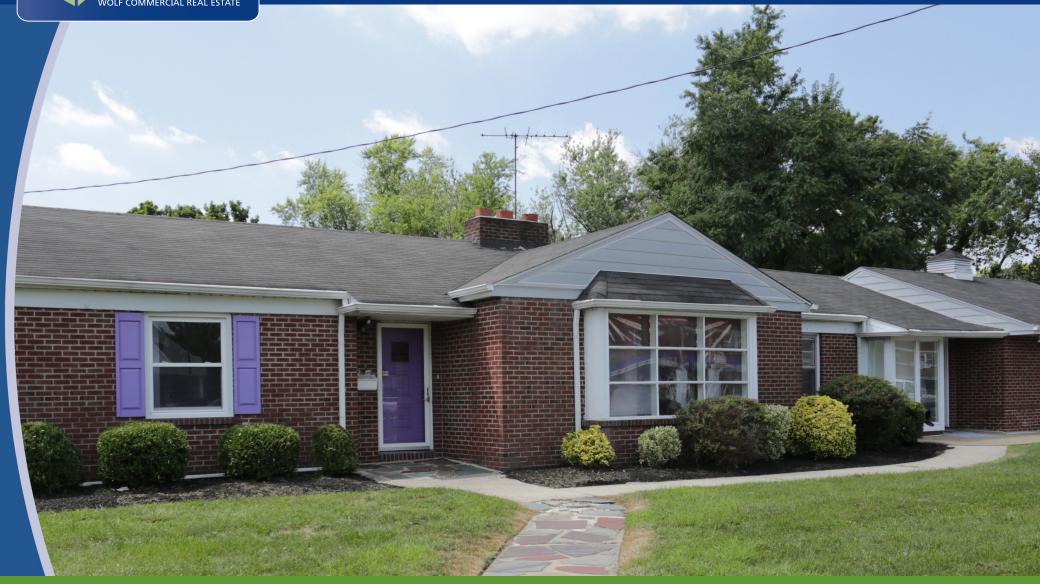

## Property/Area Description

Location 606 North White Horse Pike

Stratford, NJ 08084

+/-3,300 SF Size/SF Available

Sale Price \$260,000

Available for immediate occupancy Occupancy

Signage Signage available

Ample parking **Parking** 

Property/Area Description

Possible professional office or retail space.

Full basement.

Located on busy Route 30 (White Horse Pike) in Stratford, NJ

3,300 +/- sf divided into two (2) units -1200 sf and 2100 sf.

Large parking lot for 15 cars.

Highly visible on busy Route 30 (White Horse Pike).