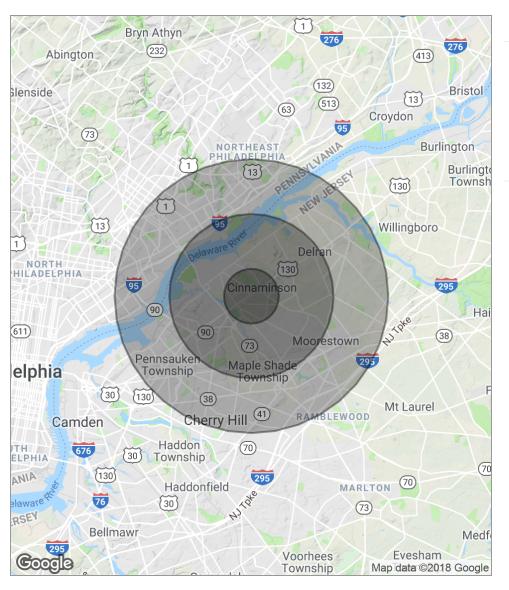

#### **DEMOGRAPHICS MAP**

| POPULATION                            | 1 MILE              | 3 MILES               | 5 MILES                |
|---------------------------------------|---------------------|-----------------------|------------------------|
| Total population                      | 6,561               | 65,827                | 301,924                |
| Median age                            | 45.0                | 41.8                  | 38.5                   |
| Median age (male)                     | 44.0                | 40.8                  | 37.0                   |
| Median age (Female)                   | 45.3                | 41.7                  | 39.8                   |
|                                       |                     |                       |                        |
| HOUSEHOLDS & INCOME                   | 1 MILE              | 3 MILES               | 5 MILES                |
| HOUSEHOLDS & INCOME  Total households | <b>1 MILE</b> 2,383 | <b>3 MILES</b> 23,374 | <b>5 MILES</b> 111,210 |
|                                       |                     |                       |                        |
| Total households                      | 2,383               | 23,374                | 111,210                |

<sup>\*</sup> Demographic data derived from 2010 US Census

he foregoing information was furnished to us by sources which we deem to be reliable, but no warranty or representation is made as to the accuracy thereof. Subject to correction of errors, omissions, change of price, prior sale or withdrawal from market without notice