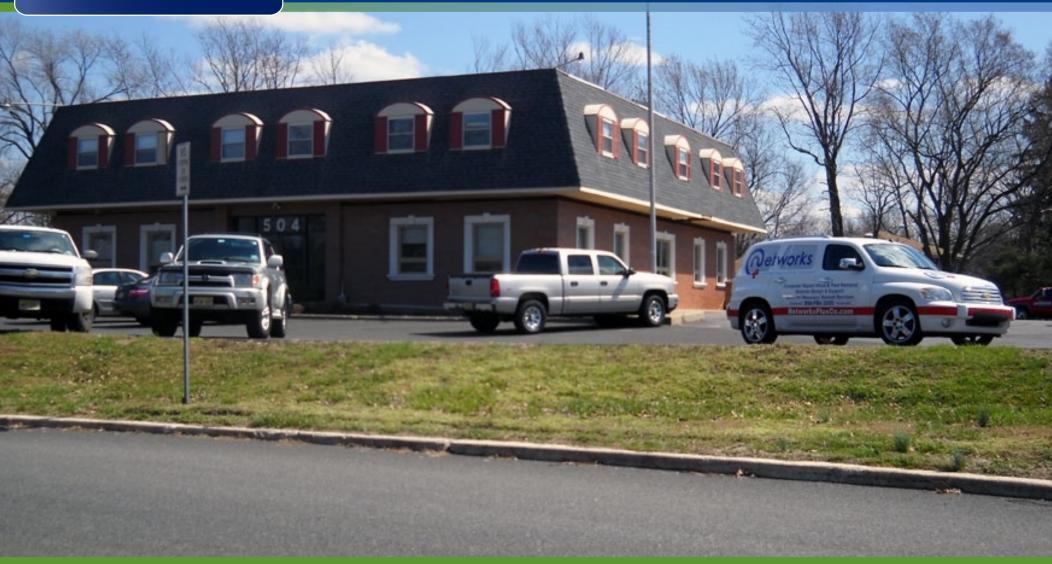

#### PROPERTY DESCRIPTION

**Location** 504 Route 130

Cinnaminson, NJ 08077

**Size / SF Available** 1st Floor: 2,500 SF

2nd Floor: 120 SF - 1,250 SF

Lease Price 1st Floor: \$17.00/ SF (Full Service)

2nd Floor: Call for more information

**Occupancy** Available for immediate occupancy

**Signage** Pylon and directory signage available

Property / Area Description

· Perfect for any office professional

· Recently renovated restrooms

kitchen

- Secure front entrance with security camera system in all common areas
- Direct access to Route 130 North and South. within 3 Miles of Philadelphia and easy access to I-295
- Located across from many amenities including retail, restaurants and other professionals