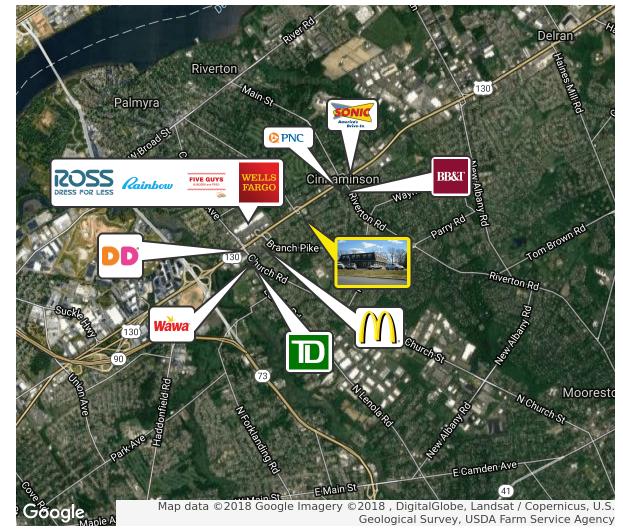

**Occupancy** Available for immediate occupancy

**Signage** Pylon and directory signage available

Property / Area Description

· Perfect for any office professional

· Recently renovated restrooms

kitchen

- Secure front entrance with security camera system in all common areas
- Direct access to Route 130 North and South. within 3 Miles of Philadelphia and easy access to I-295
- Located across from many amenities including retail, restaurants and other professionals