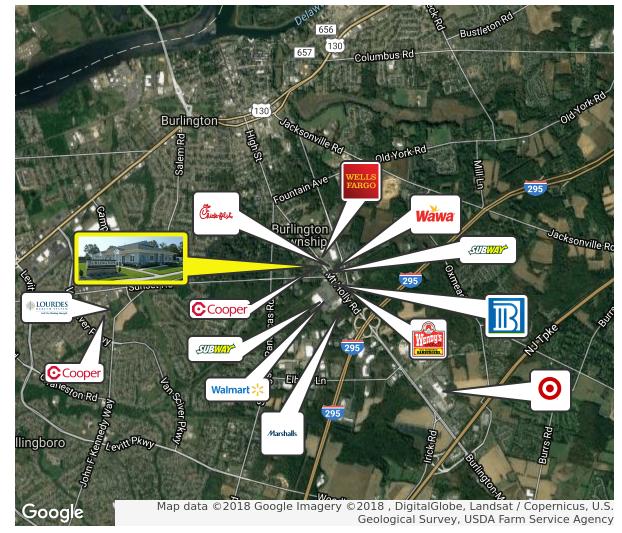

**Property / Area** Description

- Situated on Burlington-Mount Holly Road (Route 541) between Route 130 and Route I-295 (Exit 47)
- Approved for office and medical uses
- · Located directly across from Wishing Well Plaza, a newly redeveloped retail center with Shop Rite, Wells Fargo, and Chick-fil-A
- Super Wawa is across the street from site
- Traffic signal at entrance to campus
- · Attractive contemporary design with attractive landscaping