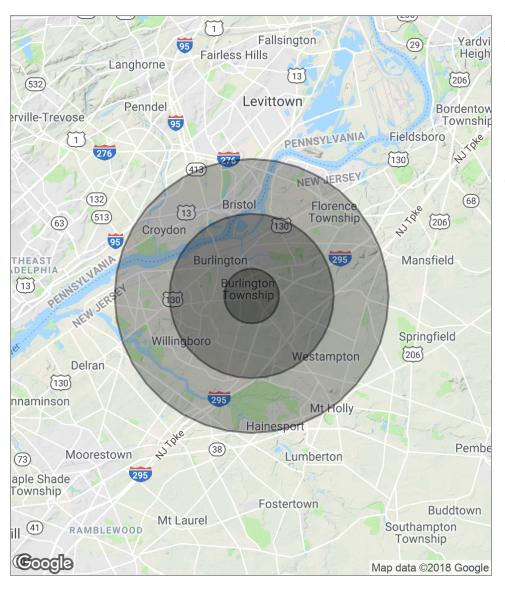

### **DEMOGRAPHICS MAP**

| POPULATION                            | 1 MILE              | 3 MILES               | 5 MILES               |
|---------------------------------------|---------------------|-----------------------|-----------------------|
| Total population                      | 4,826               | 54,087                | 148,920               |
| Median age                            | 39.1                | 38.5                  | 39.1                  |
| Median age (Male)                     | 39.1                | 36.9                  | 37.8                  |
| Median age (Female)                   | 38.9                | 39.4                  | 40.1                  |
|                                       |                     |                       |                       |
| HOUSEHOLDS & INCOME                   | 1 MILE              | 3 MILES               | 5 MILES               |
| HOUSEHOLDS & INCOME  Total households | <b>1 MILE</b> 1,669 | <b>3 MILES</b> 19,681 | <b>5 MILES</b> 54,582 |
|                                       |                     |                       |                       |
| Total households                      | 1,669               | 19,681                | 54,582                |

<sup>\*</sup> Demographic data derived from 2010 US Census

The foregoing information was furnished to us by sources which we deem to be reliable, but no warranty or representation is made as to the accuracy thereof. Subject to correction of errors, omissions, change of price, prior sale or withdrawal from market without notice