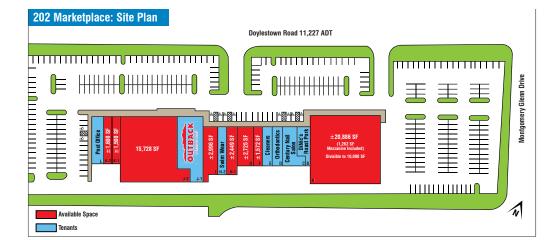

# +/- 1,500 - 20,886 SF AVAILABLE FOR LEASE

\$10,000 Broker Bonus for Leases Signed by October 31, 2018\*\*

202 MARKETPLACE | 411 DOYLESTOWN RD | MONTGOMERYVILLE | PA

## **Property Description**

**Location** 202 Marketplace

411 Doylestown Road Montgomeryville, PA

**Size/SF Available** +/- 1,500 - 20,886 sf

**Lease Price** Call for more information

Parking Ample parking

Occupancy Available for immediate occupancy