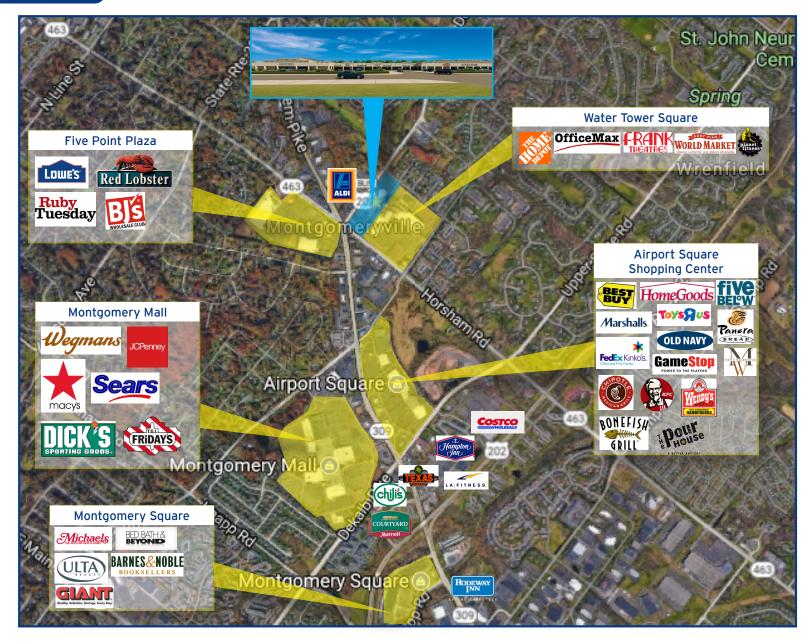

## **Property Description**

**Location** 202 Marketplace

411 Doylestown Road Montgomeryville, PA

**Size/SF Available** +/- 1,500 - 20,886 sf

**Lease Price** Call for more information

Parking Ample parking

Occupancy Available for immediate occupancy

#### \*\*BROKER BONUS FOR 15,000 + SF USER

- Well located retail center serving the Montgomeryville Rt 309 Corridor
- Close proximity to busy
  Five Points intersection
- Excellent demographics including daytime population
- Strong anchor in Outback Steakhouse
- Excellent retail shop space for retailers, restaurants, services and professional users
- Landlord to renovate the shopping center including new facade and pylon sign renovation
  - Construction almost complete!