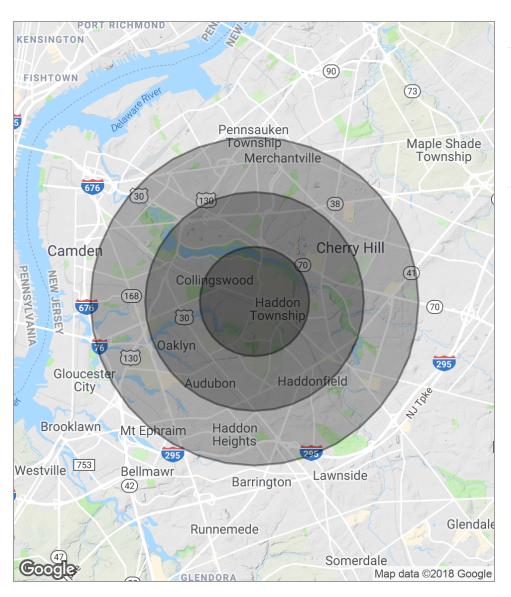

### **DEMOGRAPHICS MAP**

| POPULATION                            | 1 MILE              | 2 MILES               | 3 MILES               |
|---------------------------------------|---------------------|-----------------------|-----------------------|
| Total population                      | 18,390              | 60,735                | 148,578               |
| Median age                            | 40.7                | 40.8                  | 37.7                  |
| Median age (male)                     | 38.0                | 38.7                  | 35.6                  |
| Median age (Female)                   | 43.4                | 42.7                  | 39.6                  |
|                                       |                     |                       |                       |
| HOUSEHOLDS & INCOME                   | 1 MILE              | 2 MILES               | 3 MILES               |
| HOUSEHOLDS & INCOME  Total households | <b>1 MILE</b> 8,039 | <b>2 MILES</b> 25,659 | <b>3 MILES</b> 58,412 |
|                                       |                     |                       |                       |
| Total households                      | 8,039               | 25,659                | 58,412                |

<sup>\*</sup> Demographic data derived from 2010 US Census

he foregoing information was furnished to us by sources which we deem to be reliable, but no warranty or representation is made as to the accuracy thereof. Subject to correction of errors, omissions, change of price, prior sale or withdrawal from market without notice