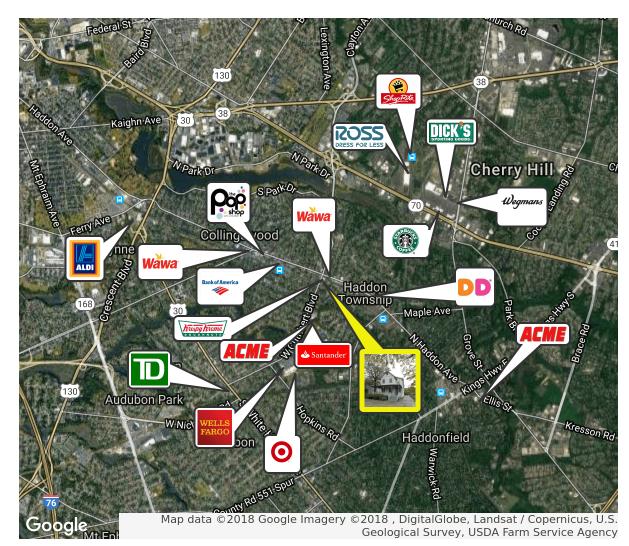

Property / Area Description

- Located in a redevelopment zone prime site for redevelopment
- Ample parking in rear Highly motivated seller
- Highly visible property on well trafficked Cuthbert Boulevard & steps from Haddon Avenue
- Direct access to the PATCO High Speed line providing easy access to Philadelphia
- Convenient access to Routes 130, 70 and 38 with numerous amenities in the area including banks, restaurants and retail shopping