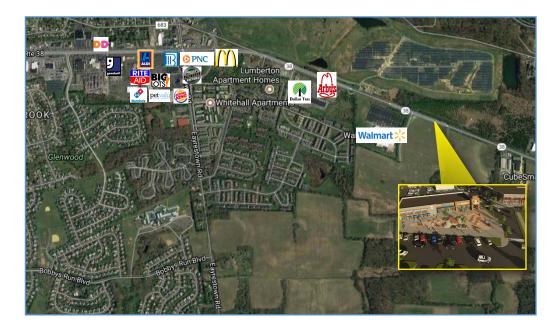

### Property/Area Description

1788 Route 38 Location

Lumberton, NJ

Size/SF Available 2,000 - 60,000 sf available

Lease Price Call for more information

Signage Pylon and store signage

**Parking** Ample parking

Property/Area Description

- Pad Sites available from 2,000-60,000 square feet available
- 110,000 sf of retail/commercial is anticipated
- Retail center offers availability for local shopping, major retailers and big box grocers and retailers
- Expected population to increase by approximately 1000 people within 0.25 miles of the shopping center due to this development alone
- Located on Route 38 in the fast growing Township of Lumberton
- Paperone homes to construct 90 single family home sites on the same acreage
- 300 luxury apartments to be constructed behind the retail