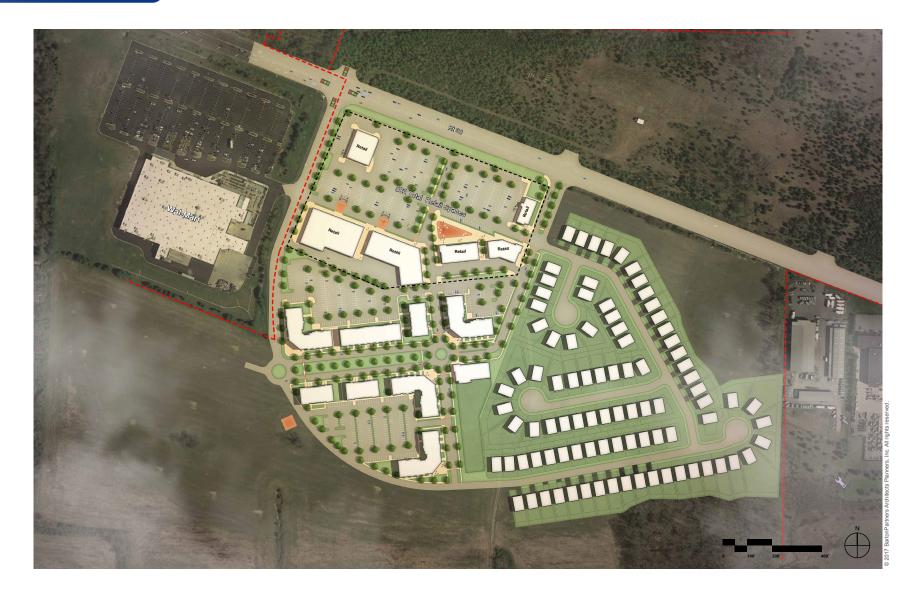

### Property/Area Description

1788 Route 38 Location

Lumberton, NJ

Size/SF Available 2,000 - 60,000 sf available

Lease Price Call for more information

Signage Pylon and store signage

**Parking** Ample parking

Property/Area Description

- Pad Sites available from 2,000-60,000 square feet available
- 110,000 sf of retail/commercial is anticipated
- Retail center offers availability for local shopping, major retailers and big box grocers and retailers
- Expected population to increase by approximately 1000 people within 0.25 miles of the shopping center due to this development alone
- Located on Route 38 in the fast growing Township of Lumberton
- Paperone homes to construct 90 single family home sites on the same acreage
- 300 luxury apartments to be constructed behind the retail