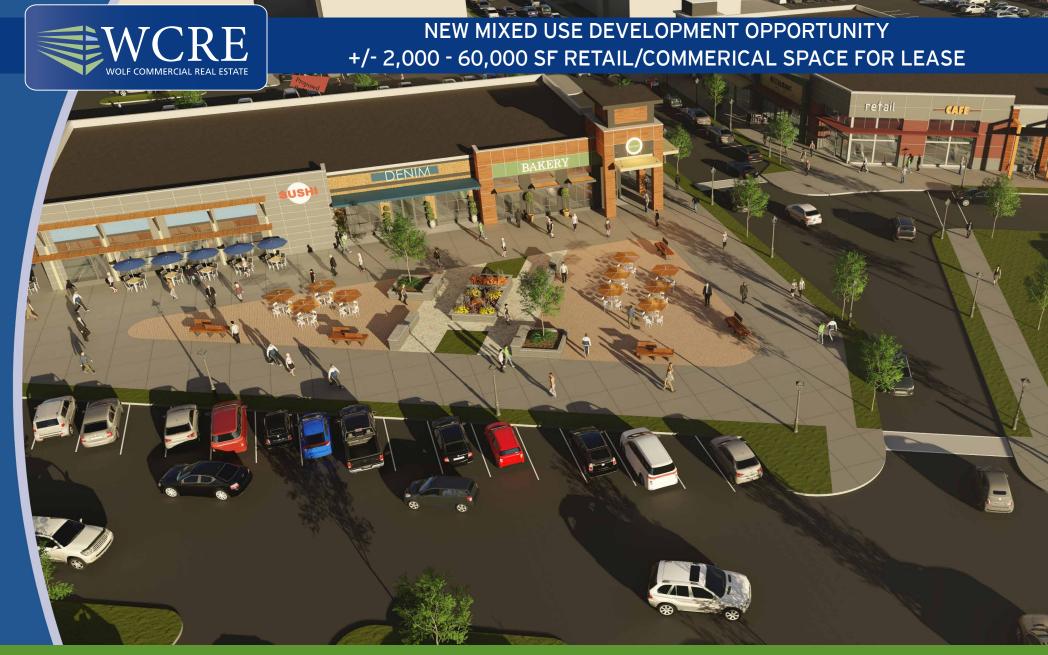

### Property/Area Description

1788 Route 38 Location

Lumberton, NJ

Size/SF Available 2,000 - 60,000 sf available

Lease Price Call for more information

Signage Pylon and store signage

**Parking** Ample parking

Property/Area Description

- Pad Sites available from 2,000-60,000 square feet available
- 110,000 sf of retail/commercial is anticipated
- Retail center offers availability for local shopping, major retailers and big box grocers and retailers
- Expected population to increase by approximately 1000 people within 0.25 miles of the shopping center due to this development alone
- Located on Route 38 in the fast growing Township of Lumberton
- Paperone homes to construct 90 single family home sites on the same acreage
- 300 luxury apartments to be constructed behind the retail