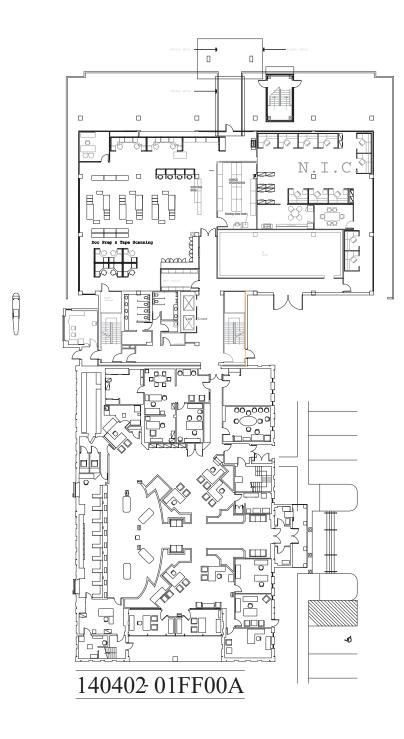

## 600 Cuthbert Blvd. Westmont, NJ

## Available | 1st Floor Retail: 9,500 SF

The foregoing information was furnished to us by sources which we deem to be reliable, but no warranty or representation is made as to the accuracy thereof. Subject to correction of errors, omissions, change of price, prior sale or withdrawal from market without notice.