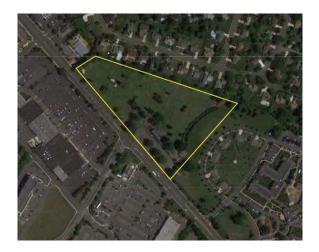

## WCRE APPOINTED EXCLUSIVE AGENT TO MARKET PREMIER VOORHEES, NEW JERSEY LAND SITE

**May 10, 2017 – Marlton, NJ –** Wolf Commercial Real Estate (WCRE) is pleased to announce that it has been retained by SJF CCRC, Inc., trading as Lions Gate, an affiliate of Jewish Federation of Southern New Jersey, as exclusive agent for the future development of 801 Haddonfield-Berlin Road, Voorhees, NJ. The assignment includes exclusive listing and advisory duties for the site, which is adjacent to the Lions Gate Continuing Care Retirement Community, and is currently home to Golf Land.

The development parcel is located directly across from both Eagle Plaza and The Ritz retail centers and within walking distance of the newly constructed Patient First Urgent Care. The triangle shaped +/-12.348 Acre parcel sits on heavily trafficked Haddonfield-Berlin Road and includes more than 1,000 feet of frontage. This site benefits from superior demographics, prominent visibility, and ease of access via a traffic light and turning lanes from either direction.