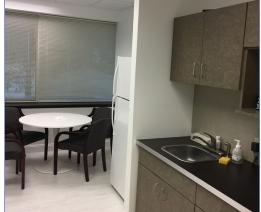

#### Property/Area Description

| Location                     | 649 West Germantown Pike<br>Plymouth Meeting, PA                               |
|------------------------------|--------------------------------------------------------------------------------|
| Size/SF Available            | +/- 2,450 sf                                                                   |
| Lease Price                  | Call for more information                                                      |
| Occupancy                    | Available for immediate occupancy                                              |
| Signage                      | Monument and suite signage available                                           |
| Parking                      | Ample parking for staff and patients/guests                                    |
| Property/Area<br>Description | <ul><li>Medical office space</li><li>Elevator Served 2nd Floor Space</li></ul> |

#### Property/Area Description

Property/Area Description

- Equipped and set up with cabinetry, computer wiring, conference room, lockers, staff room and 6 exam rooms & nurses station.
- Ideal for any health care professional, also has oxygen and medical gases as well as suction.
- Ideal for Dermatology, plastic surgery, podiatry, cosmetic doctors, hair restoration, etc.
- Additional equipment like esthetic lasers can be made available for an additional cost.
- Located across from Plymouth Meeting Mall and providing immediate access to I-476 & PA Turnpike
- Local amenities including 3 hotels, numerous restaurants, food court, and the SEPTA mini hub