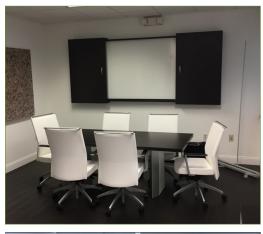

#### Property/Area Description

| Location                     | 649 West Germantown Pike<br>Plymouth Meeting, PA                               |
|------------------------------|--------------------------------------------------------------------------------|
| Size/SF Available            | +/- 2,450 sf                                                                   |
| Lease Price                  | Call for more information                                                      |
| Occupancy                    | Available for immediate occupancy                                              |
| Signage                      | Monument and suite signage available                                           |
| Parking                      | Ample parking for staff and patients/guests                                    |
| Property/Area<br>Description | <ul><li>Medical office space</li><li>Elevator Served 2nd Floor Space</li></ul> |

#### Property/Area Description

Property/Area Description

- Equipped and set up with cabinetry, computer wiring, conference room, lockers, staff room and 6 exam rooms & nurses station.
- Ideal for any health care professional, also has oxygen and medical gases as well as suction.
- Ideal for Dermatology, plastic surgery, podiatry, cosmetic doctors, hair restoration, etc.
- Additional equipment like esthetic lasers can be made available for an additional cost.
- Located across from Plymouth Meeting Mall and providing immediate access to I-476 & PA Turnpike
- Local amenities including 3 hotels, numerous restaurants, food court, and the SEPTA mini hub