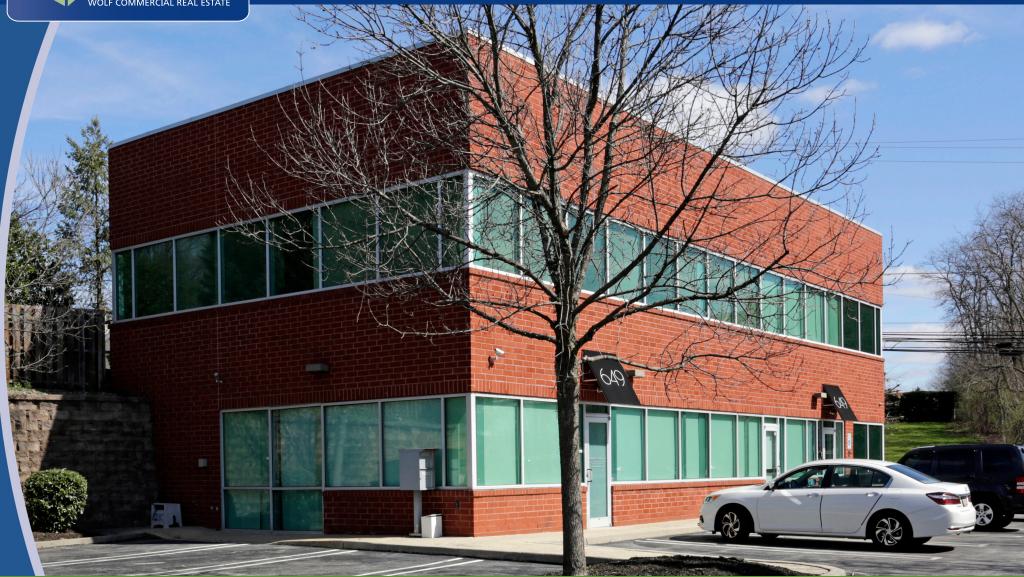

## +/- 2,450 SF PREMIER MEDICAL OFFICE SPACE FOR LEASE

## 649 WEST GERMANTOWN PIKE | PLYMOUTH MEETING | PA

#### Property/Area Description

| Location                     | 649 West Germantown Pike<br>Plymouth Meeting, PA                               |
|------------------------------|--------------------------------------------------------------------------------|
| Size/SF Available            | +/- 2,450 sf                                                                   |
| Lease Price                  | Call for more information                                                      |
| Occupancy                    | Available for immediate occupancy                                              |
| Signage                      | Monument and suite signage available                                           |
| Parking                      | Ample parking for staff and patients/guests                                    |
| Property/Area<br>Description | <ul><li>Medical office space</li><li>Elevator Served 2nd Floor Space</li></ul> |