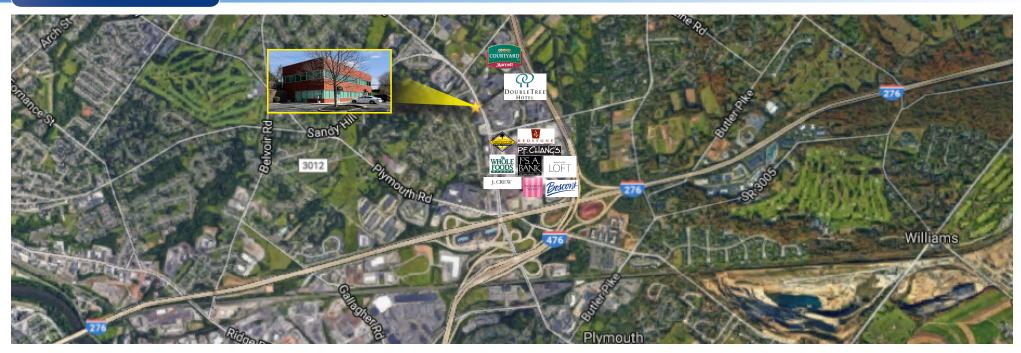

#### Property/Area Description

Property/Area Description

- Equipped and set up with cabinetry, computer wiring, conference room, lockers, staff room and 6 exam rooms & nurses station.
- Ideal for any health care professional, also has oxygen and medical gases as well as suction.
- Ideal for Dermatology, plastic surgery, podiatry, cosmetic doctors, hair restoration, etc.
- Additional equipment like esthetic lasers can be made available for an additional cost.
- Located across from Plymouth Meeting Mall and providing immediate access to I-476 & PA Turnpike
- Local amenities including 3 hotels, numerous restaurants, food court, and the SEPTA mini hub