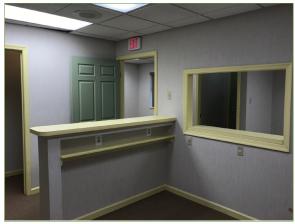

### Property/Area Description

Property/Area Description

Office includes Four (4) Exam Rooms, One (1) Private Office, Two (2) Restrooms, Waiting Room with Bathroom, Reception Area, Work Station for Staff, Supply Room and Break Room