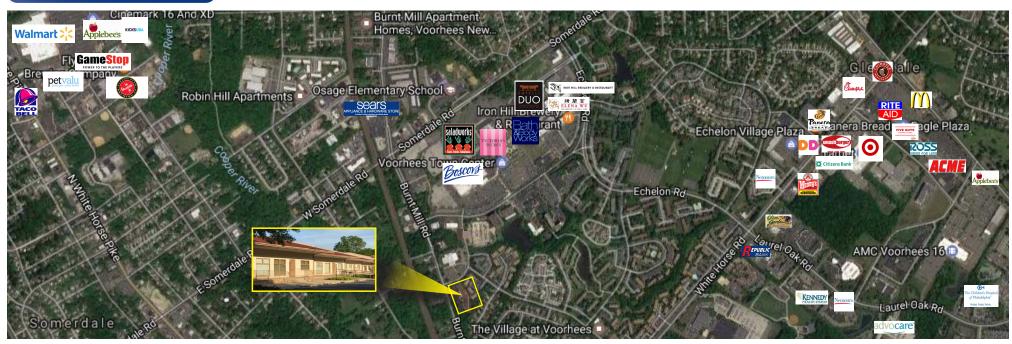

### Property/Area Description

Location 1 Britton Place, Unit #3

Voorhees, NJ

Size/SF Available +/-1,100 sf

Sale Price \$115,000.00

Lease Price \$14.50/SF

Available for immediate occupancy Occupancy

Signage Small placard available by front door

Space available on center's sign at entrance

**Parking** Ample parking for staff and patients/guests

Property/Area Medical Office Condo for sale or lease in established **Echelon Professional Center** Description