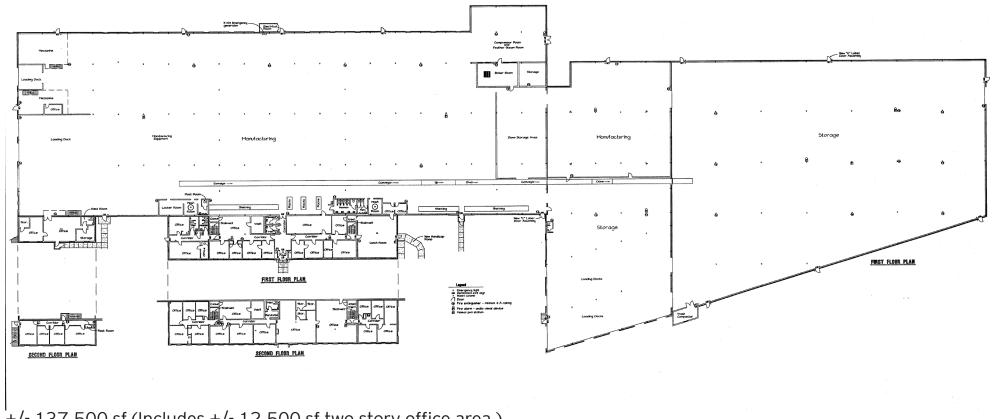

## FLOOR PLAN | 32 INDUSTRIAL ROAD | FRACKVILLE | PA

+/- 137,500 sf (Includes +/- 12,500 sf two story office area )

**Wolf Commercial Real Estate** follow us: 🚹 in 