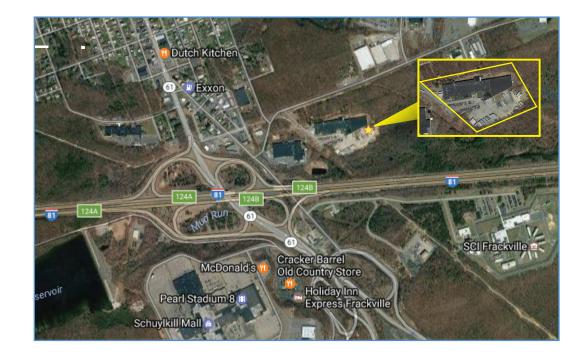

## 32 INDUSTRIAL ROAD | FRACKVILLE | PA

#### Area Description

Easy access to the I-81 corridor

The foregoing information was furnished to us by sources which we deem to be reliable, but no warranty or representation is made as to the accuracy thereof. Subject to correction of errors, omissions, change of price, prior sale or withdrawal from market without notice.