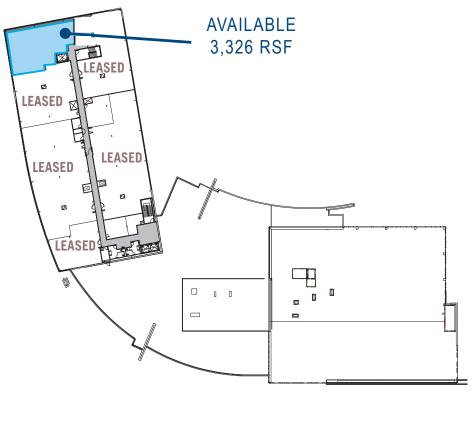

#### Property/Area Description

| Location                     | 401 Young Avenue<br>Moorestown, NJ                                                                                                                                             |
|------------------------------|--------------------------------------------------------------------------------------------------------------------------------------------------------------------------------|
| Size/SF Available            | Suite 175: 4,709 RSF<br>Suite 350: 3,326 RSF                                                                                                                                   |
| Asking Lease Price           | Call for information                                                                                                                                                           |
| Parking                      | 6.9/1,000 SF                                                                                                                                                                   |
| Occupancy                    | Available for occupancy                                                                                                                                                        |
| Signage                      | Directory signage available                                                                                                                                                    |
| Property/Area<br>Description | <ul> <li>Strategically located class "A" medical center is in the heart of<br/>Moorestown</li> <li>The Health &amp; Wellness Center consists of 181,236 SF on three</li> </ul> |

FLOOR PLAN 401 YOUNG AVENUE I MOORESTOWN I NJ

3rd Floor - Suite 350

www.wolfcre.com