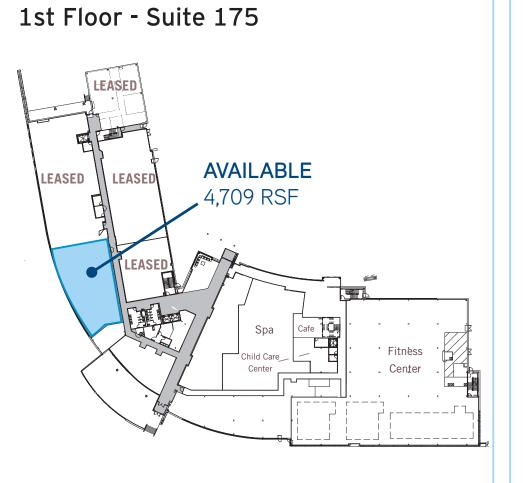

#### Property/Area Description

| Location                     | 401 Young Avenue<br>Moorestown, NJ                                                                                                                                             |
|------------------------------|--------------------------------------------------------------------------------------------------------------------------------------------------------------------------------|
| Size/SF Available            | Suite 175: 4,709 RSF<br>Suite 350: 3,326 RSF                                                                                                                                   |
| Asking Lease Price           | Call for information                                                                                                                                                           |
| Parking                      | 6.9/1,000 SF                                                                                                                                                                   |
| Occupancy                    | Available for occupancy                                                                                                                                                        |
| Signage                      | Directory signage available                                                                                                                                                    |
| Property/Area<br>Description | <ul> <li>Strategically located class "A" medical center is in the heart of<br/>Moorestown</li> <li>The Health &amp; Wellness Center consists of 181,236 SF on three</li> </ul> |

FLOOR PLAN 401 YOUNG AVENUE I MOORESTOWN I NJ

3rd Floor - Suite 350

www.wolfcre.com