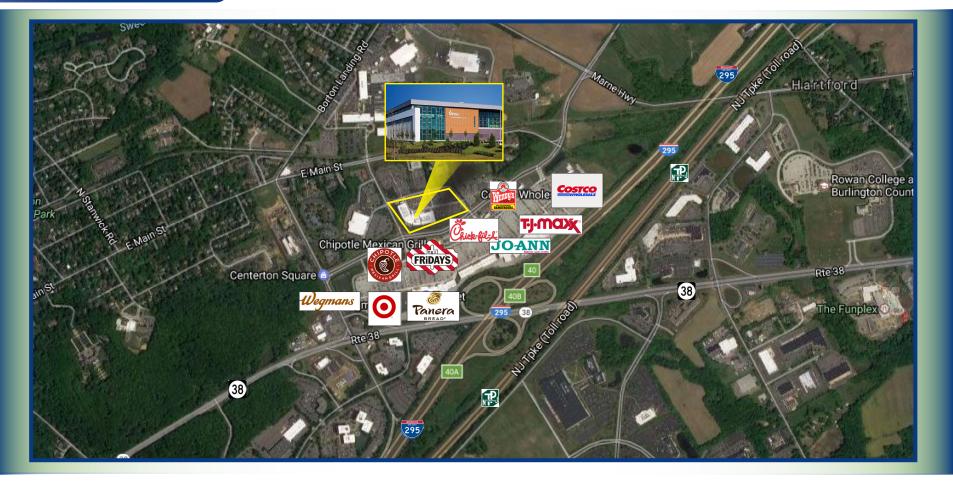

- The Health & Wellness Center consists of 181,236 SF on three floors
- Other tenants include Primary Care, Cardiology, Radiology, Urgent Care and a full-service Fitness Center
- Café, child care center and spa also on-site
- Competitive lease and generous Tenant Improvement allowance
- Ideally located at Exit 40 (Route 38) of I-295 in the heart of Burlington County
- Situated directly across from Wegmans, Target, CostCo and other national retailers and restaurants located within the Centerton Square Shopping Center
- Owned & managed by Welltower, Inc. (NYSE:HCN)