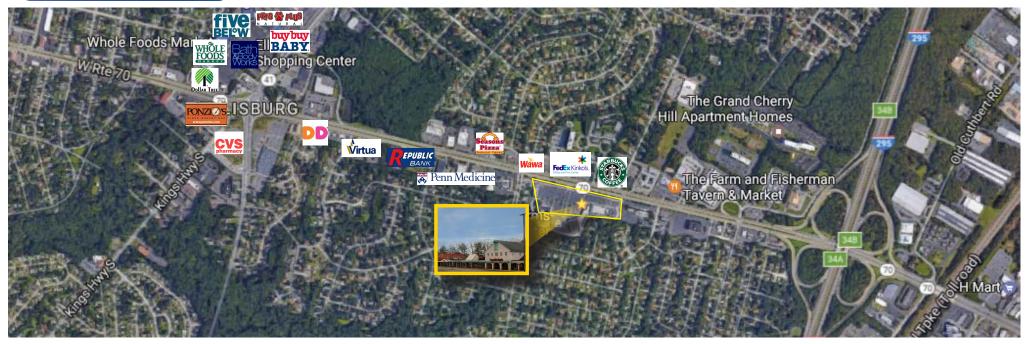

Pad Sites: Call for more information

Parking Ample parking

Available for immediate occupancy Occupancy

Above store signage available Signage

Property/Area Description

This highly visible retail location also offers pad sites available fronting along Route 70

## Property/Area Description

- Entrance and exit access from Route 70 East and West
- Current tenants include a wide range of national and locally owned retail, service, and food establishments, including Manhattan Bagel, The UPS Store, M&T Bank, The Cherry Grill, Asian Food Markets, and Jacobs Music Company
- Conveniently located on the well-traveled Route 70
- Close to Kings Highway, I-295 and the New Jersey Turnpike