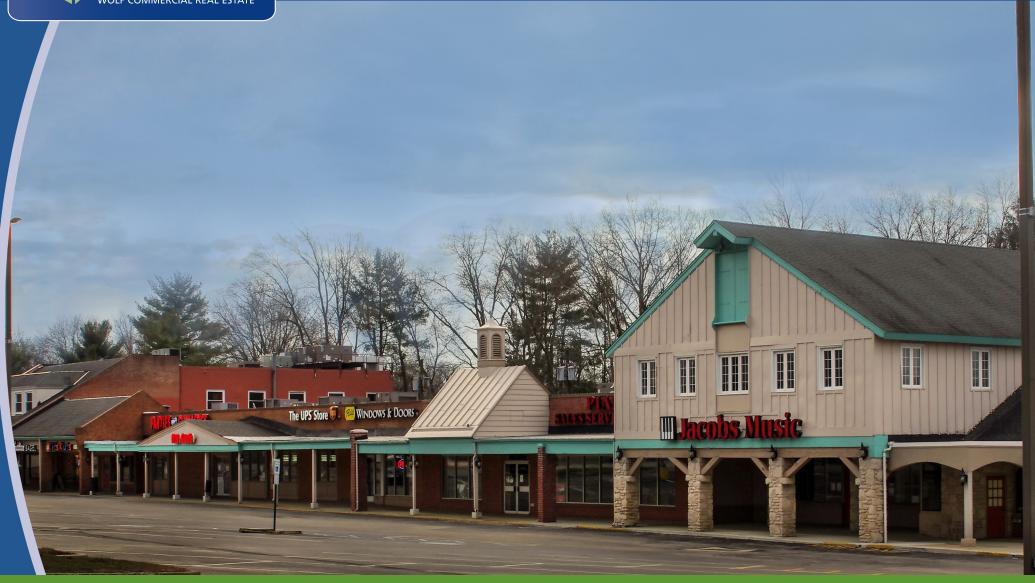

- Abundant parking, wide sidewalks, highly visible signage, and within close proximity to many high-traffic retailers
- The facade and lighting are scheduled to be updated in 2017

## Property/Area Description

- Entrance and exit access from Route 70 East and West
- Current tenants include a wide range of national and locally owned retail, service, and food establishments, including Manhattan Bagel, The UPS Store, M&T Bank, The Cherry Grill, Asian Food Markets, and Jacobs Music Company
- Conveniently located on the well-traveled Route 70
- Close to Kings Highway, I-295 and the New Jersey Turnpike