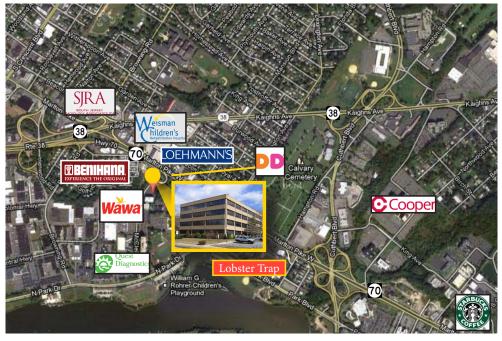

#### Area Description

Kevon Office Center is just a short walk away from the beautiful Cooper River Park. There is also a wide array of shopping centers, restaurants, convenience stores and service establishments readily accessible. Conveniently located from Ben Franklin Bridge and Center City Philadelphia.