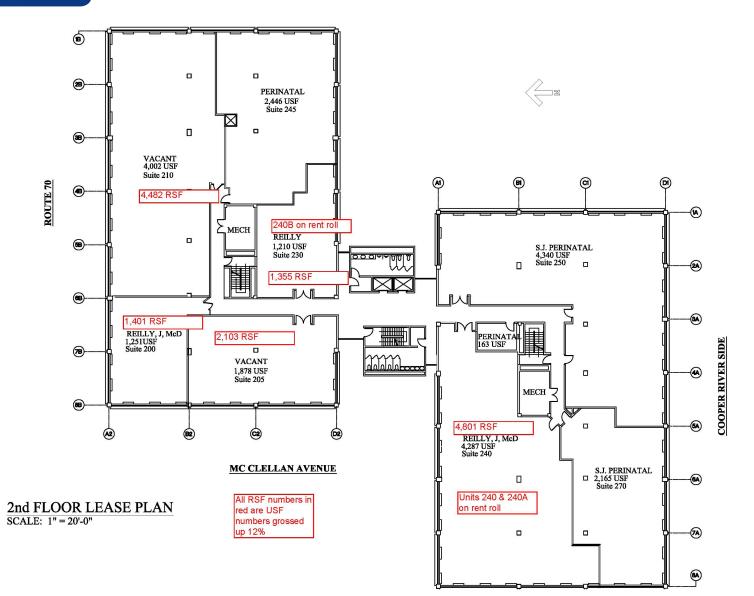

### **Property Description**

2500 McClellan Boulevard Location Pennsauken, NJ Size/SF Available Suite 200: 1,401 sf Suite 205: 2,103 sf 9.341 sf Contiguous Space Suite 210: 4,482 sf Suite 230: 1,355 sf Suite 240: 4,801 sf \$17.50/sf Full Service Asking Lease Price Parking Ample parking Occupancy Available for immediate occupancy Lobby directory and suite signage available Signage