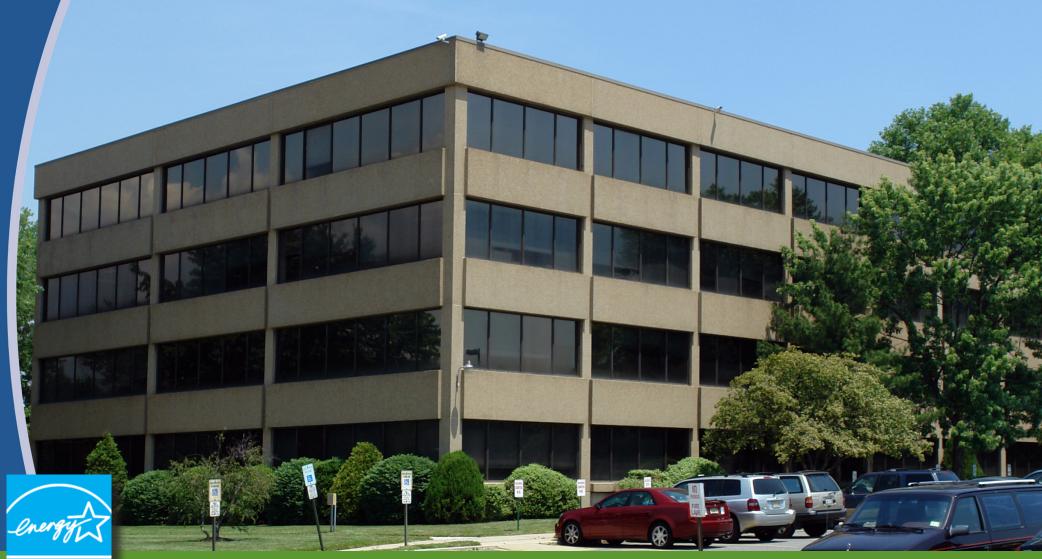

### **Property Description**

2500 McClellan Boulevard Location Pennsauken, NJ Size/SF Available Suite 200: 1,401 sf Suite 205: 2,103 sf 9.341 sf Contiguous Space Suite 210: 4,482 sf Suite 230: 1,355 sf Suite 240: 4,801 sf \$17.50/sf Full Service Asking Lease Price Parking Ample parking Occupancy Available for immediate occupancy Lobby directory and suite signage available Signage

Property Description Beautiful grand entrance, a three-story sun-lit glass atrium. Employee picnic area on beautifully designed landscape. On-site maintenance personnel, newly renovated common areas and first floor cafe. This building was awarded an Energy Star label in 2012 for its operating efficiency.