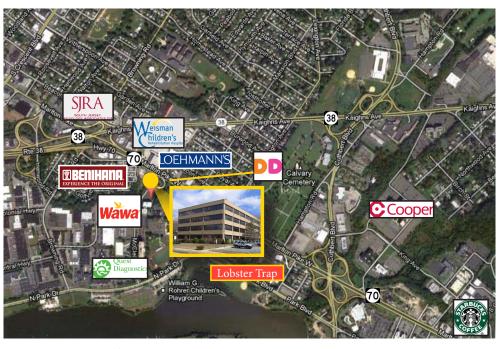

### **Area Description**

Kevon Office Center is just a short walk away from the beautiful Cooper River Park. There is also a wide array of shopping centers, restaurants, convenience stores and service establishments readily accessible. Conveniently located from Ben Franklin Bridge and Center City Philadelphia.