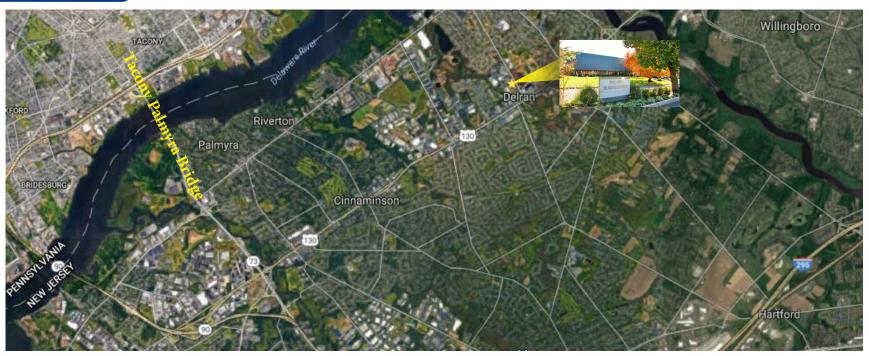

### **Area Description**

- Located in Burlington County's Rt. 130 commercial corridor. Convenient access to the Betsy Ross and Tacony-Palmyra bridges, I-95, I-295, NJ Routes 38, 70, 73, and Exit 4 of the NJ Turnpike.
- A NJ Transit bus line stop is located nearby on Chester Ave. and the Park is in close proximity to NJ Transit's RiverLine commuter rail station in Riverside. In conjunction with Burlington Co.'s "BurLink" shuttle service, employees have access to transfers from the rail station and bus stop to their ultimate workplace destinations within Millside Business Park.