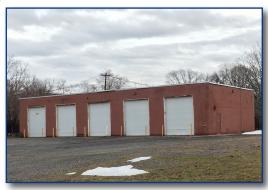

## WOLF COMMERCIAL REAL ESTATE (WCRE) IS PLEASED TO ANNOUNCE

WCRE is pleased to announce the successful sale of a 4,000 square foot industrial building located at 601 Lippincott Road, Riverton, New Jersey, to 601 Lippincott, LLC from DJ Enterprises.

This premier warehouse property is conveniently located off of River Road in Riverton, New Jersey which will offer the new ownership a perfect gateway to capture more business. This warehouse building also contains 4 garage door bays and is situated on +/-1.5 acres of land, which is ideal for the news owners equipment and storage use.

601 Lippincott Road | Riverton | NJ

Leor Hemo, Executive Vice President, and Chris Henderson, Senior Associate for WCRE exclusively represented both parties in this transaction.

How can

help you?

"Building Successful Relationships" is our Mission