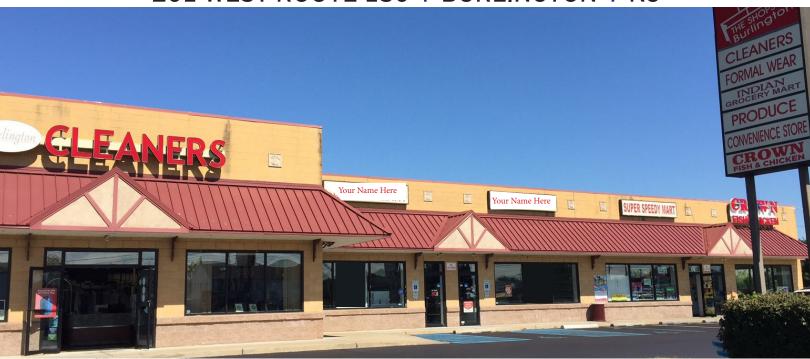

## SHOPS AT BURLINGTON 201 WEST ROUTE 130 | BURLINGTON | NJ

### Contact Us

Christopher R. Henderson Vice President D 856 857 6337 chris.henderson@wolfcre.com

Jason M. Wolf Managing Principal D 856 857 6301 jason.wolf@wolfcre.com

| Building Features         |                                                                                                                                                                                                                                                |  |  |
|---------------------------|------------------------------------------------------------------------------------------------------------------------------------------------------------------------------------------------------------------------------------------------|--|--|
| Location                  | Shops at Burlington<br>201 West Route 130<br>Burlington, NJ                                                                                                                                                                                    |  |  |
| Size/SF for Lease         | +/-2,500 sf                                                                                                                                                                                                                                    |  |  |
| Asking Lease Price        | \$15.00-\$17.00/sf Gross plus utilities                                                                                                                                                                                                        |  |  |
| Parking                   | Abundant Parking                                                                                                                                                                                                                               |  |  |
| Occupancy                 | Available for immediate occupancy                                                                                                                                                                                                              |  |  |
| Signage                   | Pylon and above store signage available                                                                                                                                                                                                        |  |  |
| Property/Area Description | <ul> <li>Neighborhood strip center located on Route 130 in<br/>Burlington</li> <li>Easy access to all points in New Jersey &amp; Pennsylvania.<br/>Minutes from the Burlington Bristol Bridge</li> <li>Great Visibility and signage</li> </ul> |  |  |