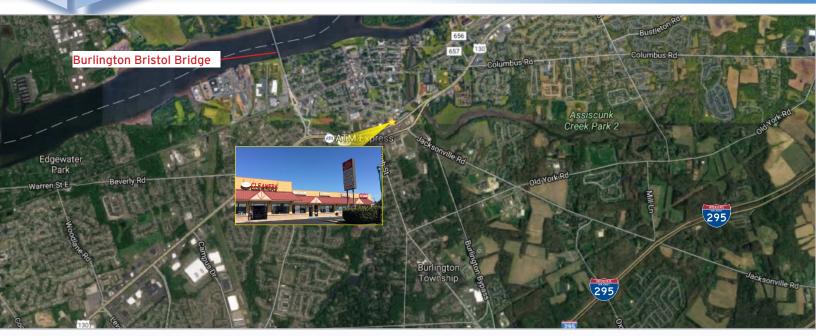

### Contact Us

Christopher R. Henderson Vice President D 856 857 6337 chris.henderson@wolfcre.com

Jason M. Wolf Managing Principal D 856 857 6301 jason.wolf@wolfcre.com

| Building Features         |                                                                                                                                                                                                                                                |  |  |
|---------------------------|------------------------------------------------------------------------------------------------------------------------------------------------------------------------------------------------------------------------------------------------|--|--|
| Location                  | Shops at Burlington<br>201 West Route 130<br>Burlington, NJ                                                                                                                                                                                    |  |  |
| Size/SF for Lease         | +/-2,500 sf                                                                                                                                                                                                                                    |  |  |
| Asking Lease Price        | \$15.00-\$17.00/sf Gross plus utilities                                                                                                                                                                                                        |  |  |
| Parking                   | Abundant Parking                                                                                                                                                                                                                               |  |  |
| Occupancy                 | Available for immediate occupancy                                                                                                                                                                                                              |  |  |
| Signage                   | Pylon and above store signage available                                                                                                                                                                                                        |  |  |
| Property/Area Description | <ul> <li>Neighborhood strip center located on Route 130 in<br/>Burlington</li> <li>Easy access to all points in New Jersey &amp; Pennsylvania.<br/>Minutes from the Burlington Bristol Bridge</li> <li>Great Visibility and signage</li> </ul> |  |  |