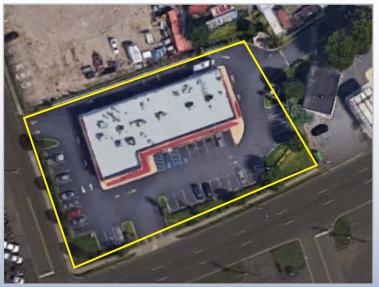

### Contact Us

Christopher R. Henderson Vice President D 856 857 6337 chris.henderson@wolfcre.com

Jason M. Wolf Managing Principal D 856 857 6301 jason.wolf@wolfcre.com

| Building Features         |                                                                                                                                                                                                                                                |  |  |
|---------------------------|------------------------------------------------------------------------------------------------------------------------------------------------------------------------------------------------------------------------------------------------|--|--|
| Location                  | Shops at Burlington<br>201 West Route 130<br>Burlington, NJ                                                                                                                                                                                    |  |  |
| Size/SF for Lease         | +/-2,500 sf                                                                                                                                                                                                                                    |  |  |
| Asking Lease Price        | \$15.00-\$17.00/sf Gross plus utilities                                                                                                                                                                                                        |  |  |
| Parking                   | Abundant Parking                                                                                                                                                                                                                               |  |  |
| Occupancy                 | Available for immediate occupancy                                                                                                                                                                                                              |  |  |
| Signage                   | Pylon and above store signage available                                                                                                                                                                                                        |  |  |
| Property/Area Description | <ul> <li>Neighborhood strip center located on Route 130 in<br/>Burlington</li> <li>Easy access to all points in New Jersey &amp; Pennsylvania.<br/>Minutes from the Burlington Bristol Bridge</li> <li>Great Visibility and signage</li> </ul> |  |  |