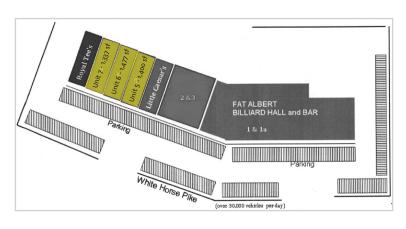

### Contact Us

Leor R. Hemo **Executive Vice President** 

D 856 857 6302 leor.hemo@wolfcre.com

Jason M. Wolf Managing Principal

D 856 857 6301 jason.wolf@wolfcre.com

| Building Features            |                                                                                                                                                                                                                                                                                              |  |  |  |
|------------------------------|----------------------------------------------------------------------------------------------------------------------------------------------------------------------------------------------------------------------------------------------------------------------------------------------|--|--|--|
| Location                     | 600-624 White Horse Pike<br>Somerdale, NJ                                                                                                                                                                                                                                                    |  |  |  |
| Size/SF Available            | Unit 5: +/- 1,400 sf<br>Unit 6: +/- 1,477 sf<br>Unit 7: +/- 1,377 sf                                                                                                                                                                                                                         |  |  |  |
| Asking Lease Price           | \$12.00 - \$14.00/sf Gross plus utilities & janitorial                                                                                                                                                                                                                                       |  |  |  |
| Occupancy                    | Available for immediate possession                                                                                                                                                                                                                                                           |  |  |  |
| Signage                      | Pylon and above store signage available                                                                                                                                                                                                                                                      |  |  |  |
| Property/Area<br>Description | <ul> <li>Located on the White Horse Pike (Route 30)</li> <li>Strip shopping center under new management</li> <li>Located in a densely populated residential area</li> <li>Easy access to I-295, the NJ Turnpike, Woodcrest and Ashland PATCO Station and 402 NJ Transit Bus Route</li> </ul> |  |  |  |