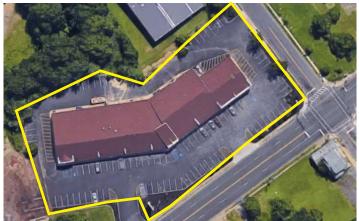

### Contact Us

Leor R. Hemo **Executive Vice President** 

D 856 857 6302 leor.hemo@wolfcre.com

Jason M. Wolf Managing Principal

D 856 857 6301 jason.wolf@wolfcre.com

| Building Features            |                                                                                                                                                                                                                                                                                              |  |  |  |
|------------------------------|----------------------------------------------------------------------------------------------------------------------------------------------------------------------------------------------------------------------------------------------------------------------------------------------|--|--|--|
| Location                     | 600-624 White Horse Pike<br>Somerdale, NJ                                                                                                                                                                                                                                                    |  |  |  |
| Size/SF Available            | Unit 5: +/- 1,400 sf<br>Unit 6: +/- 1,477 sf<br>Unit 7: +/- 1,377 sf                                                                                                                                                                                                                         |  |  |  |
| Asking Lease Price           | \$12.00 - \$14.00/sf Gross plus utilities & janitorial                                                                                                                                                                                                                                       |  |  |  |
| Occupancy                    | Available for immediate possession                                                                                                                                                                                                                                                           |  |  |  |
| Signage                      | Pylon and above store signage available                                                                                                                                                                                                                                                      |  |  |  |
| Property/Area<br>Description | <ul> <li>Located on the White Horse Pike (Route 30)</li> <li>Strip shopping center under new management</li> <li>Located in a densely populated residential area</li> <li>Easy access to I-295, the NJ Turnpike, Woodcrest and Ashland PATCO Station and 402 NJ Transit Bus Route</li> </ul> |  |  |  |