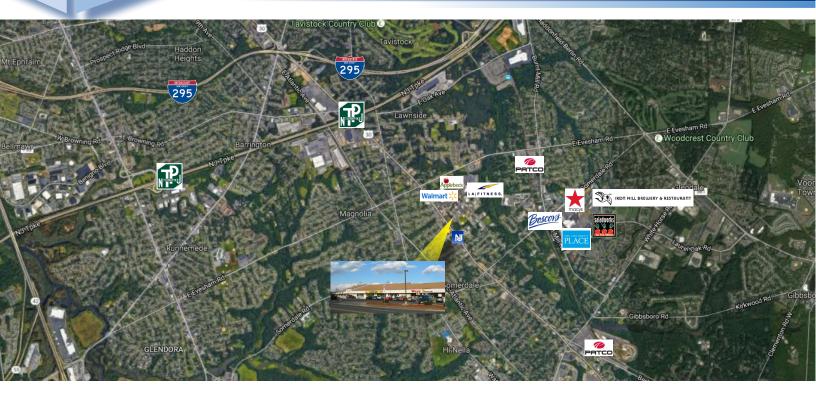

### Contact Us

Leor R. Hemo **Executive Vice President** 

D 856 857 6302 leor.hemo@wolfcre.com

Jason M. Wolf Managing Principal

D 856 857 6301 jason.wolf@wolfcre.com

| Building Features            |                                                                                                                                                                                                                                                                                              |  |  |  |
|------------------------------|----------------------------------------------------------------------------------------------------------------------------------------------------------------------------------------------------------------------------------------------------------------------------------------------|--|--|--|
| Location                     | 600-624 White Horse Pike<br>Somerdale, NJ                                                                                                                                                                                                                                                    |  |  |  |
| Size/SF Available            | Unit 5: +/- 1,400 sf<br>Unit 6: +/- 1,477 sf<br>Unit 7: +/- 1,377 sf                                                                                                                                                                                                                         |  |  |  |
| Asking Lease Price           | \$12.00 - \$14.00/sf Gross plus utilities & janitorial                                                                                                                                                                                                                                       |  |  |  |
| Occupancy                    | Available for immediate possession                                                                                                                                                                                                                                                           |  |  |  |
| Signage                      | Pylon and above store signage available                                                                                                                                                                                                                                                      |  |  |  |
| Property/Area<br>Description | <ul> <li>Located on the White Horse Pike (Route 30)</li> <li>Strip shopping center under new management</li> <li>Located in a densely populated residential area</li> <li>Easy access to I-295, the NJ Turnpike, Woodcrest and Ashland PATCO Station and 402 NJ Transit Bus Route</li> </ul> |  |  |  |