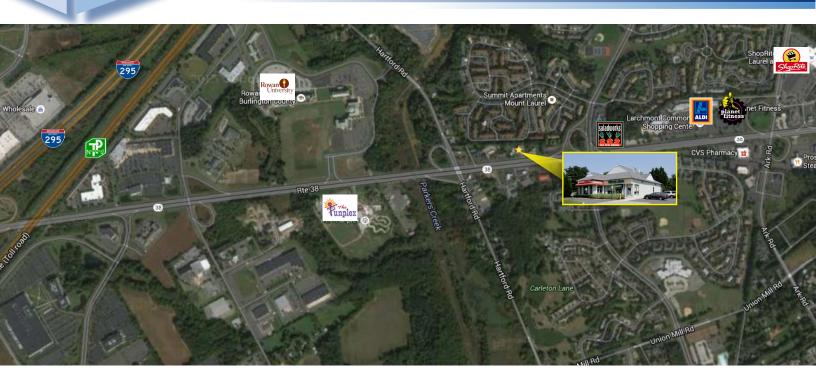

### Contact Us

Leor R. Hemo **Executive Vice President** D 856 857 6302 leor.hemo@wolfcre.com

Jason M. Wolf Managing Principal

D 856 857 6301 jason.wolf@wolfcre.com

| Building Features             |                                                                                                                                                                                          |  |  |  |
|-------------------------------|------------------------------------------------------------------------------------------------------------------------------------------------------------------------------------------|--|--|--|
| Location                      | 3211 Route 38<br>Mount Laurel, NJ                                                                                                                                                        |  |  |  |
| Size/SF Available             | +/- 1,716 SF plus 500 SF lower level storage                                                                                                                                             |  |  |  |
| Asking Lease Price            | \$50,000.00 NNN (Annual rent)                                                                                                                                                            |  |  |  |
| Occupancy                     | Available for immediate possession                                                                                                                                                       |  |  |  |
| Signage                       | Monument and above store signage available                                                                                                                                               |  |  |  |
| Parking                       | Ample parking available                                                                                                                                                                  |  |  |  |
| Area /Property<br>Description | <ul> <li>Landmark retail location next to Abbruzzi &amp; Giunta's Italian Market</li> <li>Convieniently located on Route 38 in Mount Laurel with great visibility and signage</li> </ul> |  |  |  |