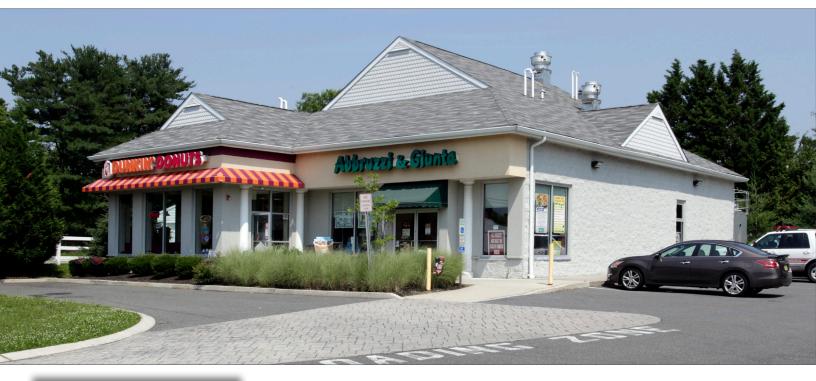

# FORMER DUNKIN DONUTS END-CAP 3211 ROUTE 38 | MOUNT LAUREL | NJ

### Contact Us

Leor R. Hemo **Executive Vice President** D 856 857 6302 leor.hemo@wolfcre.com

Jason M. Wolf Managing Principal

D 856 857 6301 jason.wolf@wolfcre.com

| Building Features             |                                                                                                                                                                                          |  |  |  |
|-------------------------------|------------------------------------------------------------------------------------------------------------------------------------------------------------------------------------------|--|--|--|
| Location                      | 3211 Route 38<br>Mount Laurel, NJ                                                                                                                                                        |  |  |  |
| Size/SF Available             | +/- 1,716 SF plus 500 SF lower level storage                                                                                                                                             |  |  |  |
| Asking Lease Price            | \$50,000.00 NNN (Annual rent)                                                                                                                                                            |  |  |  |
| Occupancy                     | Available for immediate possession                                                                                                                                                       |  |  |  |
| Signage                       | Monument and above store signage available                                                                                                                                               |  |  |  |
| Parking                       | Ample parking available                                                                                                                                                                  |  |  |  |
| Area /Property<br>Description | <ul> <li>Landmark retail location next to Abbruzzi &amp; Giunta's Italian Market</li> <li>Convieniently located on Route 38 in Mount Laurel with great visibility and signage</li> </ul> |  |  |  |