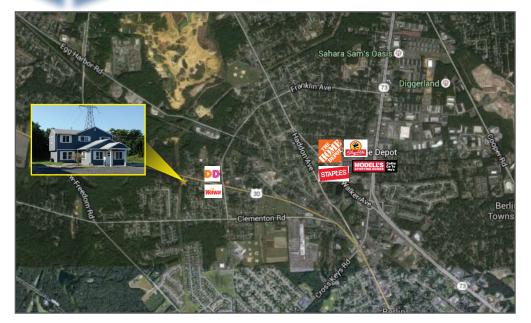

### Contact Us

Christopher R. Henderson Senior Associate

D 856 857 6337

chris.henderson@wolfcre.com

Jason M. Wolf Managing Principal

D 856 857 6301

jason.wolf@wolfcre.com

| Building Features            |                                                                                                                                                                                                                                                                                                                                                                                                        |  |  |
|------------------------------|--------------------------------------------------------------------------------------------------------------------------------------------------------------------------------------------------------------------------------------------------------------------------------------------------------------------------------------------------------------------------------------------------------|--|--|
| Location                     | 245 W White Horse Pike<br>Berlin, NJ                                                                                                                                                                                                                                                                                                                                                                   |  |  |
| Size/SF Available            | +/- 2,000 sf                                                                                                                                                                                                                                                                                                                                                                                           |  |  |
| Asking Sale Price            | \$169,000                                                                                                                                                                                                                                                                                                                                                                                              |  |  |
| Occupancy                    | Available for immediate possession                                                                                                                                                                                                                                                                                                                                                                     |  |  |
| Signage                      | Street and pylon signage available                                                                                                                                                                                                                                                                                                                                                                     |  |  |
| Property/Area<br>Description | <ul> <li>2 story office building situated on approximately 1 acre</li> <li>Recent interior renovations include 2 bathrooms, conference room, kitchen, and reception area</li> <li>Additional 2nd floor offices and cubicle area for additional employees</li> <li>Move in condition</li> <li>Nearby amenities include retail and restaurants and within close proximity to Routes 30 and 73</li> </ul> |  |  |