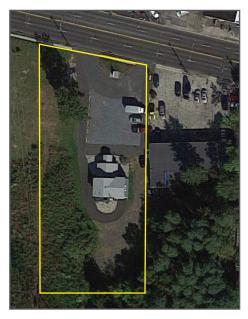

### Contact Us

Christopher R. Henderson Senior Associate

D 856 857 6337

chris.henderson@wolfcre.com

Jason M. Wolf Managing Principal

D 856 857 6301

jason.wolf@wolfcre.com

| Building Features            |                                                                                                                                                                                                                                                                                                                                                                                                        |  |  |
|------------------------------|--------------------------------------------------------------------------------------------------------------------------------------------------------------------------------------------------------------------------------------------------------------------------------------------------------------------------------------------------------------------------------------------------------|--|--|
| Location                     | 245 W White Horse Pike<br>Berlin, NJ                                                                                                                                                                                                                                                                                                                                                                   |  |  |
| Size/SF Available            | +/- 2,000 sf                                                                                                                                                                                                                                                                                                                                                                                           |  |  |
| Asking Sale Price            | \$169,000                                                                                                                                                                                                                                                                                                                                                                                              |  |  |
| Occupancy                    | Available for immediate possession                                                                                                                                                                                                                                                                                                                                                                     |  |  |
| Signage                      | Street and pylon signage available                                                                                                                                                                                                                                                                                                                                                                     |  |  |
| Property/Area<br>Description | <ul> <li>2 story office building situated on approximately 1 acre</li> <li>Recent interior renovations include 2 bathrooms, conference room, kitchen, and reception area</li> <li>Additional 2nd floor offices and cubicle area for additional employees</li> <li>Move in condition</li> <li>Nearby amenities include retail and restaurants and within close proximity to Routes 30 and 73</li> </ul> |  |  |