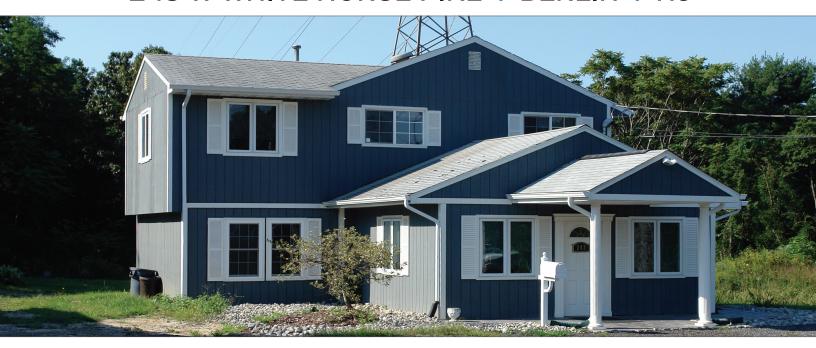

## OFFICE BUILDING FOR SALE 245 W WHITE HORSE PIKE | BERLIN | NJ

### Contact Us

Christopher R. Henderson Senior Associate

D 856 857 6337

chris.henderson@wolfcre.com

Jason M. Wolf Managing Principal

D 856 857 6301

jason.wolf@wolfcre.com

| Building Features            |                                                                                                                                                                                                                                                                                                                                                                                                        |  |  |
|------------------------------|--------------------------------------------------------------------------------------------------------------------------------------------------------------------------------------------------------------------------------------------------------------------------------------------------------------------------------------------------------------------------------------------------------|--|--|
| Location                     | 245 W White Horse Pike<br>Berlin, NJ                                                                                                                                                                                                                                                                                                                                                                   |  |  |
| Size/SF Available            | +/- 2,000 sf                                                                                                                                                                                                                                                                                                                                                                                           |  |  |
| Asking Sale Price            | \$169,000                                                                                                                                                                                                                                                                                                                                                                                              |  |  |
| Occupancy                    | Available for immediate possession                                                                                                                                                                                                                                                                                                                                                                     |  |  |
| Signage                      | Street and pylon signage available                                                                                                                                                                                                                                                                                                                                                                     |  |  |
| Property/Area<br>Description | <ul> <li>2 story office building situated on approximately 1 acre</li> <li>Recent interior renovations include 2 bathrooms, conference room, kitchen, and reception area</li> <li>Additional 2nd floor offices and cubicle area for additional employees</li> <li>Move in condition</li> <li>Nearby amenities include retail and restaurants and within close proximity to Routes 30 and 73</li> </ul> |  |  |