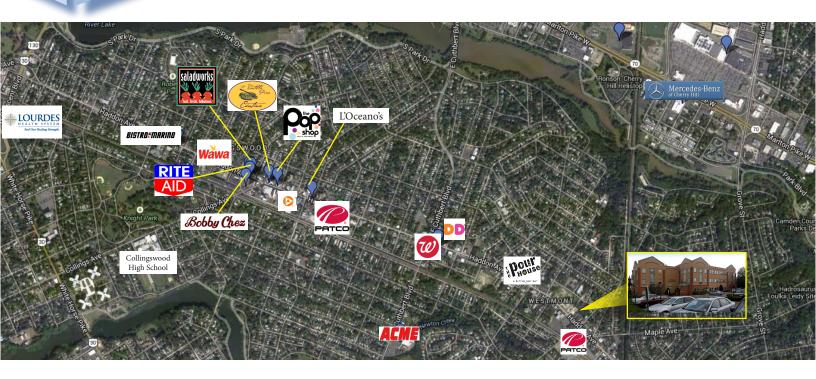

#### Contact Us

Christopher R. Henderson Senior Associate D 856 857 6337 chris.henderson@wolfcre.com

Jason M. Wolf Managing Principal D 856 857 6301

jason.wolf@wolfcre.com

| Building Features             |                                                                                                                                                                                                                                                                                                                                                                                                                                  |  |  |
|-------------------------------|----------------------------------------------------------------------------------------------------------------------------------------------------------------------------------------------------------------------------------------------------------------------------------------------------------------------------------------------------------------------------------------------------------------------------------|--|--|
| Location                      | 222 Haddon Avenue<br>Westmont, NJ                                                                                                                                                                                                                                                                                                                                                                                                |  |  |
| Size/SF Available             | +/- 4,000 - 12,000 sf                                                                                                                                                                                                                                                                                                                                                                                                            |  |  |
| Asking Lease Price            | 1st Floor: \$20.00/sf NNN<br>2nd Floor: \$20.00/ sf Gross + utilities and janitorial                                                                                                                                                                                                                                                                                                                                             |  |  |
| Occupancy                     | First Floor: Negotiable<br>Second Floor: Available immediately                                                                                                                                                                                                                                                                                                                                                                   |  |  |
| Signage                       | Building signage available                                                                                                                                                                                                                                                                                                                                                                                                       |  |  |
| Parking                       | Ample parking available                                                                                                                                                                                                                                                                                                                                                                                                          |  |  |
| Area /Property<br>Description | Prestigious 3-story multi-tenant office building located on the corner of Haddon Avenue and Crystal Lake Avenue New ownership & management Close proximity to Philadelphia, Route 38, 70 & 130 and 15 minutes from Philadelphia via The Ben Franklin Bridge Less than one block from the Westmont PATCO station Centrally located around award-winning restaurants as well as retail shopping on Haddon Avenue and Kings Highway |  |  |