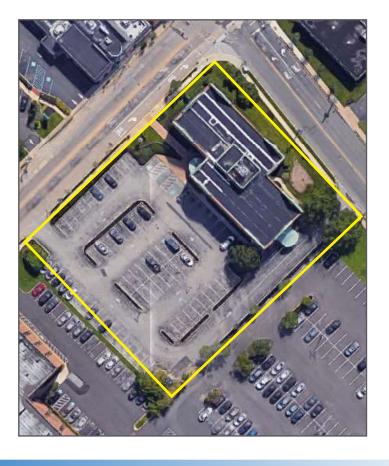

#### Contact Us

Christopher R. Henderson Senior Associate D 856 857 6337 chris.henderson@wolfcre.com

Jason M. Wolf Managing Principal D 856 857 6301

jason.wolf@wolfcre.com

| Building Features             |                                                                                                                                                                                                                                                                                                                                                                                                                                  |  |  |
|-------------------------------|----------------------------------------------------------------------------------------------------------------------------------------------------------------------------------------------------------------------------------------------------------------------------------------------------------------------------------------------------------------------------------------------------------------------------------|--|--|
| Location                      | 222 Haddon Avenue<br>Westmont, NJ                                                                                                                                                                                                                                                                                                                                                                                                |  |  |
| Size/SF Available             | +/- 4,000 - 12,000 sf                                                                                                                                                                                                                                                                                                                                                                                                            |  |  |
| Asking Lease Price            | 1st Floor: \$20.00/sf NNN<br>2nd Floor: \$20.00/ sf Gross + utilities and janitorial                                                                                                                                                                                                                                                                                                                                             |  |  |
| Occupancy                     | First Floor: Negotiable<br>Second Floor: Available immediately                                                                                                                                                                                                                                                                                                                                                                   |  |  |
| Signage                       | Building signage available                                                                                                                                                                                                                                                                                                                                                                                                       |  |  |
| Parking                       | Ample parking available                                                                                                                                                                                                                                                                                                                                                                                                          |  |  |
| Area /Property<br>Description | Prestigious 3-story multi-tenant office building located on the corner of Haddon Avenue and Crystal Lake Avenue New ownership & management Close proximity to Philadelphia, Route 38, 70 & 130 and 15 minutes from Philadelphia via The Ben Franklin Bridge Less than one block from the Westmont PATCO station Centrally located around award-winning restaurants as well as retail shopping on Haddon Avenue and Kings Highway |  |  |