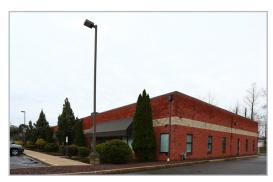

## WOLF COMMERCIAL REAL ESTATE (WCRE) IS PLEASED TO ANNOUNCE

WCRE is proud to have successfully represented Wenric Properties in their acquisition of 620 Deer Road, Cherry Hill, New Jersey.

Wenric Properties owns an Energy consulting and LED lighting distribution company and will use this new location to expand their warehousing and sales force.

620 Deer Road is well located within the Cherry Hill Business District and is within close proximity to I-295, Routes 70, 73 and Philadelphia.

Leor Hemo, Executive Vice President of WCRE exclusively represented Wenric Properties in this transaction.

620 Deer Road | Cherry Hill, NJ

How can

help you?

"Building Successful Relationships" is our Mission

© 2015 WCRE All Rights Reserved

NJ OFFICE 951 Route 73 North | Suite D Marlton, NJ 08053

P 856 857-6300 | F 856 283-3950