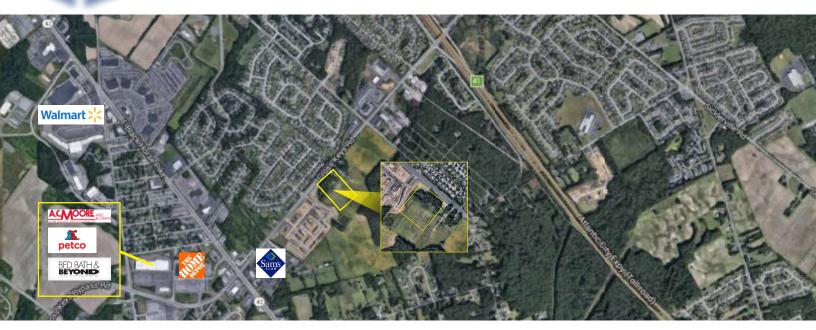

# PAD SITES AVAILABLE FOR SALE/LEASE BERLIN CROSS KEYS ROAD | SICKLERVILLE | NJ

**Prime Retail** Pad Site Opportunity

## **Contact Us**

Leor R. Hemo Executive Vice President D 856 857 6302 leor.hemo@wolfcre.com

Jason M. Wolf Principal D 856 857 6301 jason.wolf@wolfcre.com

| Building Features            |                                                                                                                                                                                                                                                                                                                                                                                                                                         |  |  |  |
|------------------------------|-----------------------------------------------------------------------------------------------------------------------------------------------------------------------------------------------------------------------------------------------------------------------------------------------------------------------------------------------------------------------------------------------------------------------------------------|--|--|--|
| Location                     | Berlin Cross Keys Road<br>Block 101 Lots 6 & 7<br>Sicklerville, NJ                                                                                                                                                                                                                                                                                                                                                                      |  |  |  |
| Acreage                      | Lot 3.06 Pad Site - 1.94 Acres<br>Lot 3.07 Pad Site - 1.84 Acres                                                                                                                                                                                                                                                                                                                                                                        |  |  |  |
| Sale Price                   | Lot 3.06 Pad Site - 1.94 Acres - \$509,000 (Per Acre)<br>Lot 3.07 Pad Site - 1.84 Acres - \$350,000 (Per Acre)                                                                                                                                                                                                                                                                                                                          |  |  |  |
| Lease Price                  | Call for information                                                                                                                                                                                                                                                                                                                                                                                                                    |  |  |  |
| Zoning                       | Commercial                                                                                                                                                                                                                                                                                                                                                                                                                              |  |  |  |
| Property/Area<br>Description | <ul> <li>Highly visible Pad sites available for sale</li> <li>Located on Berlin Cross Keys Road in Sicklerville in a prime retail and commercial development area</li> <li>Within close proximity to Kennedy &amp; Virtua hospitals</li> <li>Located within a high income residential area and surrounded by medical professional offices</li> <li>Convenient access to Atlantic City Expressway, I-295 and Black Horse Pike</li> </ul> |  |  |  |