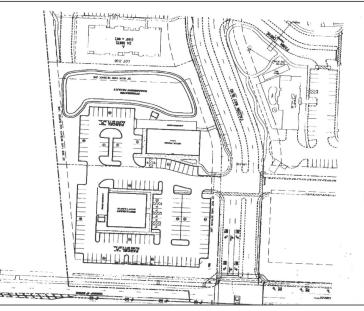

## **Contact Us**

Leor R. Hemo Executive Vice President D 856 857 6302 leor.hemo@wolfcre.com

Jason M. Wolf Principal D 856 857 6301 jason.wolf@wolfcre.com

| Building Features            |                                                                                                                                                                                                                                                                                                                                                                                                                                         |  |  |  |
|------------------------------|-----------------------------------------------------------------------------------------------------------------------------------------------------------------------------------------------------------------------------------------------------------------------------------------------------------------------------------------------------------------------------------------------------------------------------------------|--|--|--|
| Location                     | Berlin Cross Keys Road<br>Block 101 Lots 6 & 7<br>Sicklerville, NJ                                                                                                                                                                                                                                                                                                                                                                      |  |  |  |
| Acreage                      | Lot 3.06 Pad Site - 1.94 Acres<br>Lot 3.07 Pad Site - 1.84 Acres                                                                                                                                                                                                                                                                                                                                                                        |  |  |  |
| Sale Price                   | Lot 3.06 Pad Site - 1.94 Acres - \$509,000 (Per Acre)<br>Lot 3.07 Pad Site - 1.84 Acres - \$350,000 (Per Acre)                                                                                                                                                                                                                                                                                                                          |  |  |  |
| Lease Price                  | Call for information                                                                                                                                                                                                                                                                                                                                                                                                                    |  |  |  |
| Zoning                       | Commercial                                                                                                                                                                                                                                                                                                                                                                                                                              |  |  |  |
| Property/Area<br>Description | <ul> <li>Highly visible Pad sites available for sale</li> <li>Located on Berlin Cross Keys Road in Sicklerville in a prime retail and commercial development area</li> <li>Within close proximity to Kennedy &amp; Virtua hospitals</li> <li>Located within a high income residential area and surrounded by medical professional offices</li> <li>Convenient access to Atlantic City Expressway, I-295 and Black Horse Pike</li> </ul> |  |  |  |