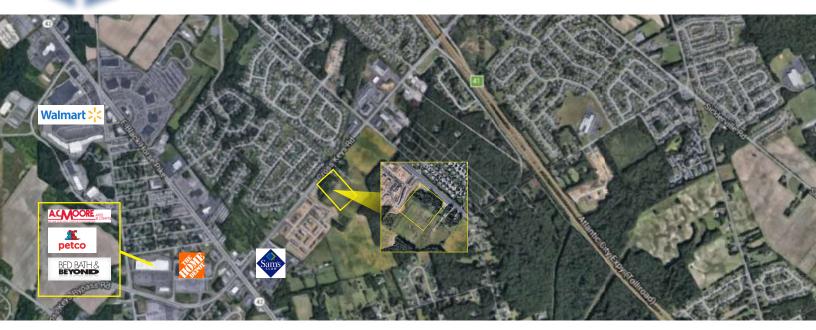

| Building Features            |                                                                                                                                                                                                                                                                                                                                                                                                                                         |  |  |  |
|------------------------------|-----------------------------------------------------------------------------------------------------------------------------------------------------------------------------------------------------------------------------------------------------------------------------------------------------------------------------------------------------------------------------------------------------------------------------------------|--|--|--|
| Location                     | Berlin Cross Keys Road<br>Block 101 Lots 6 & 7<br>Sicklerville, NJ                                                                                                                                                                                                                                                                                                                                                                      |  |  |  |
| Acreage                      | Lot 3.06 Pad Site - 1.94 Acres<br>Lot 3.07 Pad Site - 1.84 Acres                                                                                                                                                                                                                                                                                                                                                                        |  |  |  |
| Sale Price                   | Lot 3.06 Pad Site - 1.94 Acres - \$509,000<br>Lot 3.07 Pad Site - 1.84 Acres - \$350,000                                                                                                                                                                                                                                                                                                                                                |  |  |  |
| Zoning                       | Commercial                                                                                                                                                                                                                                                                                                                                                                                                                              |  |  |  |
| Property/Area<br>Description | <ul> <li>Highly visible Pad sites available for sale</li> <li>Located on Berlin Cross Keys Road in Sicklerville in a prime retail and commercial development area</li> <li>Within close proximity to Kennedy &amp; Virtua hospitals</li> <li>Located within a high income residential area and surrounded by medical professional offices</li> <li>Convenient access to Atlantic City Expressway, I-295 and Black Horse Pike</li> </ul> |  |  |  |