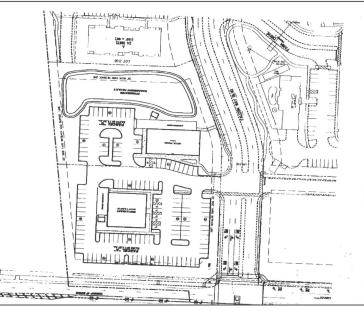

| Building Features            |                                                                                                                                                                                                                                                                                                                                                                                                                                         |  |  |  |
|------------------------------|-----------------------------------------------------------------------------------------------------------------------------------------------------------------------------------------------------------------------------------------------------------------------------------------------------------------------------------------------------------------------------------------------------------------------------------------|--|--|--|
| Location                     | Berlin Cross Keys Road<br>Block 101 Lots 6 & 7<br>Sicklerville, NJ                                                                                                                                                                                                                                                                                                                                                                      |  |  |  |
| Acreage                      | Lot 3.06 Pad Site - 1.94 Acres<br>Lot 3.07 Pad Site - 1.84 Acres                                                                                                                                                                                                                                                                                                                                                                        |  |  |  |
| Sale Price                   | Lot 3.06 Pad Site - 1.94 Acres - \$509,000<br>Lot 3.07 Pad Site - 1.84 Acres - \$350,000                                                                                                                                                                                                                                                                                                                                                |  |  |  |
| Zoning                       | Commercial                                                                                                                                                                                                                                                                                                                                                                                                                              |  |  |  |
| Property/Area<br>Description | <ul> <li>Highly visible Pad sites available for sale</li> <li>Located on Berlin Cross Keys Road in Sicklerville in a prime retail and commercial development area</li> <li>Within close proximity to Kennedy &amp; Virtua hospitals</li> <li>Located within a high income residential area and surrounded by medical professional offices</li> <li>Convenient access to Atlantic City Expressway, I-295 and Black Horse Pike</li> </ul> |  |  |  |