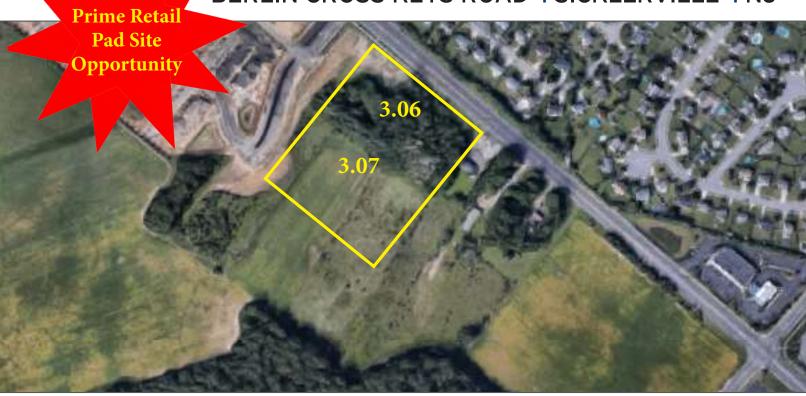

### Contact Us

Leor R. Hemo Executive Vice President D 856 857 6302

leor.hemo@wolfcre.com

Jason M. Wolf Principal D 856 857 6301

jason.wolf@wolfcre.com

| Building Features            |                                                                                                                                                                                                                                                                                                                                                                                                                                         |  |  |
|------------------------------|-----------------------------------------------------------------------------------------------------------------------------------------------------------------------------------------------------------------------------------------------------------------------------------------------------------------------------------------------------------------------------------------------------------------------------------------|--|--|
| Location                     | Berlin Cross Keys Road<br>Block 101 Lots 6 & 7<br>Sicklerville, NJ                                                                                                                                                                                                                                                                                                                                                                      |  |  |
| Acreage                      | Lot 3.06 Pad Site - 1.94 Acres<br>Lot 3.07 Pad Site - 1.84 Acres                                                                                                                                                                                                                                                                                                                                                                        |  |  |
| Sale Price                   | Lot 3.06 Pad Site - 1.94 Acres - \$1,200,000<br>Lot 3.07 Pad Site - 1.84 Acres - \$775,000                                                                                                                                                                                                                                                                                                                                              |  |  |
| Lease Price                  | Call for information                                                                                                                                                                                                                                                                                                                                                                                                                    |  |  |
| Zoning                       | Commercial                                                                                                                                                                                                                                                                                                                                                                                                                              |  |  |
| Property/Area<br>Description | <ul> <li>Highly visible Pad sites available for sale</li> <li>Located on Berlin Cross Keys Road in Sicklerville in a prime retail and commercial development area</li> <li>Within close proximity to Kennedy &amp; Virtua hospitals</li> <li>Located within a high income residential area and surrounded by medical professional offices</li> <li>Convenient access to Atlantic City Expressway, I-295 and Black Horse Pike</li> </ul> |  |  |