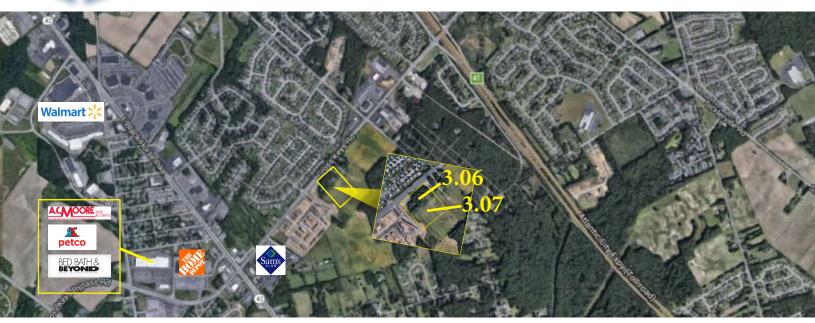

### Contact Us

Leor R. Hemo Executive Vice President D 856 857 6302

leor.hemo@wolfcre.com

Jason M. Wolf Principal D 856 857 6301

jason.wolf@wolfcre.com

| Building Features            |                                                                                                                                                                                                                                                                                                                                                                                                                                         |  |  |
|------------------------------|-----------------------------------------------------------------------------------------------------------------------------------------------------------------------------------------------------------------------------------------------------------------------------------------------------------------------------------------------------------------------------------------------------------------------------------------|--|--|
| Location                     | Berlin Cross Keys Road<br>Block 101 Lots 6 & 7<br>Sicklerville, NJ                                                                                                                                                                                                                                                                                                                                                                      |  |  |
| Acreage                      | Lot 3.06 Pad Site - 1.94 Acres<br>Lot 3.07 Pad Site - 1.84 Acres                                                                                                                                                                                                                                                                                                                                                                        |  |  |
| Sale Price                   | Lot 3.06 Pad Site - 1.94 Acres - \$1,200,000<br>Lot 3.07 Pad Site - 1.84 Acres - \$775,000                                                                                                                                                                                                                                                                                                                                              |  |  |
| Lease Price                  | Call for information                                                                                                                                                                                                                                                                                                                                                                                                                    |  |  |
| Zoning                       | Commercial                                                                                                                                                                                                                                                                                                                                                                                                                              |  |  |
| Property/Area<br>Description | <ul> <li>Highly visible Pad sites available for sale</li> <li>Located on Berlin Cross Keys Road in Sicklerville in a prime retail and commercial development area</li> <li>Within close proximity to Kennedy &amp; Virtua hospitals</li> <li>Located within a high income residential area and surrounded by medical professional offices</li> <li>Convenient access to Atlantic City Expressway, I-295 and Black Horse Pike</li> </ul> |  |  |