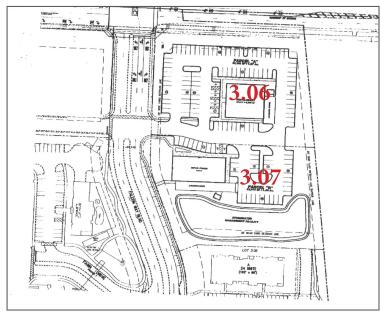

### Contact Us

Leor R. Hemo Executive Vice President D 856 857 6302

leor.hemo@wolfcre.com

Jason M. Wolf Principal D 856 857 6301

jason.wolf@wolfcre.com

| Building Features            |                                                                                                                                                                                                                                                                                                                                                                                                                                         |  |  |
|------------------------------|-----------------------------------------------------------------------------------------------------------------------------------------------------------------------------------------------------------------------------------------------------------------------------------------------------------------------------------------------------------------------------------------------------------------------------------------|--|--|
| Location                     | Berlin Cross Keys Road<br>Block 101 Lots 6 & 7<br>Sicklerville, NJ                                                                                                                                                                                                                                                                                                                                                                      |  |  |
| Acreage                      | Lot 3.06 Pad Site - 1.94 Acres<br>Lot 3.07 Pad Site - 1.84 Acres                                                                                                                                                                                                                                                                                                                                                                        |  |  |
| Sale Price                   | Lot 3.06 Pad Site - 1.94 Acres - \$1,200,000<br>Lot 3.07 Pad Site - 1.84 Acres - \$775,000                                                                                                                                                                                                                                                                                                                                              |  |  |
| Lease Price                  | Call for information                                                                                                                                                                                                                                                                                                                                                                                                                    |  |  |
| Zoning                       | Commercial                                                                                                                                                                                                                                                                                                                                                                                                                              |  |  |
| Property/Area<br>Description | <ul> <li>Highly visible Pad sites available for sale</li> <li>Located on Berlin Cross Keys Road in Sicklerville in a prime retail and commercial development area</li> <li>Within close proximity to Kennedy &amp; Virtua hospitals</li> <li>Located within a high income residential area and surrounded by medical professional offices</li> <li>Convenient access to Atlantic City Expressway, I-295 and Black Horse Pike</li> </ul> |  |  |