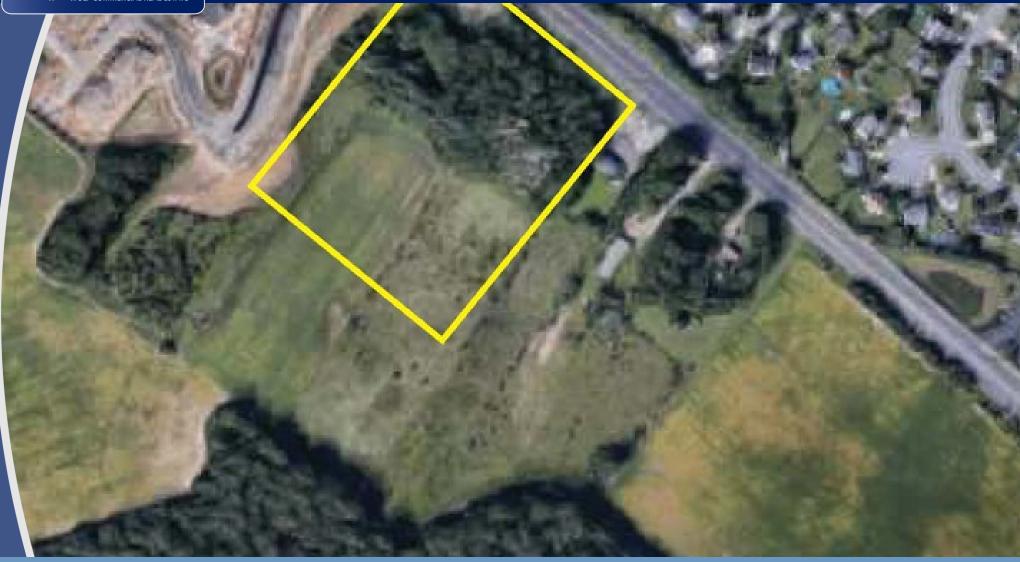

#### **PROPERTY DESCRIPTION**

| Location                       | Berlin Cross Keys Road<br>Block 101 Lot 3.07<br>Williamstown, NJ                                                                                                                                                                                          |
|--------------------------------|-----------------------------------------------------------------------------------------------------------------------------------------------------------------------------------------------------------------------------------------------------------|
| Acreage Available              | 1.84 Acres                                                                                                                                                                                                                                                |
| Lease Price                    | Call for more information                                                                                                                                                                                                                                 |
| Sale Price                     | \$775,000                                                                                                                                                                                                                                                 |
| Zoning                         | Commercial                                                                                                                                                                                                                                                |
| Property / Area<br>Description | <ul> <li>Highly visible Pad site available for sale</li> <li>Located on Berlin Cross Keys Road in<br/>Williamstown in a prime retail and<br/>commercial development area</li> <li>Within close proximity to Kennedy &amp;<br/>Virtua hospitals</li> </ul> |

- Located within a high income residential area and surrounded by medical professional offices
- Convenient access to Atlantic City Expressway, I-295 and Black Horse Pike