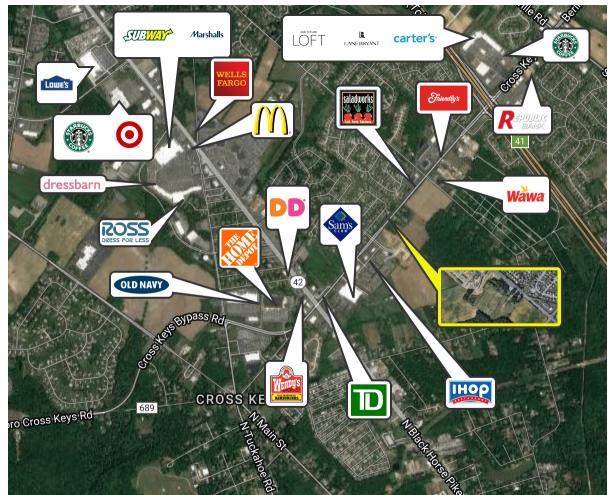

#### **PROPERTY DESCRIPTION**

| Location                       | Berlin Cross Keys Road<br>Block 101 Lot 3.07<br>Williamstown, NJ                                                                                                                                                                                          |
|--------------------------------|-----------------------------------------------------------------------------------------------------------------------------------------------------------------------------------------------------------------------------------------------------------|
| Acreage Available              | 1.84 Acres                                                                                                                                                                                                                                                |
| Lease Price                    | Call for more information                                                                                                                                                                                                                                 |
| Sale Price                     | \$775,000                                                                                                                                                                                                                                                 |
| Zoning                         | Commercial                                                                                                                                                                                                                                                |
| Property / Area<br>Description | <ul> <li>Highly visible Pad site available for sale</li> <li>Located on Berlin Cross Keys Road in<br/>Williamstown in a prime retail and<br/>commercial development area</li> <li>Within close proximity to Kennedy &amp;<br/>Virtua hospitals</li> </ul> |

- Located within a high income residential area and surrounded by medical professional offices
- Convenient access to Atlantic City Expressway, I-295 and Black Horse Pike