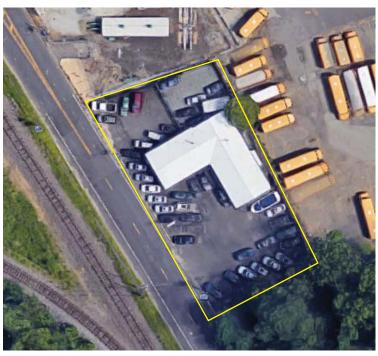

### Contact Us

Leor R. Hemo **Executive Vice President** D 856 857 6302 leor.hemo@wolfcre.com

Jason M. Wolf Managing Principal

D 856 857 6301 jason.wolf@wolfcre.com

| Building Features                       |                                                                                                                                                                                                                                                                                                                                                                                                                                         |  |  |
|-----------------------------------------|-----------------------------------------------------------------------------------------------------------------------------------------------------------------------------------------------------------------------------------------------------------------------------------------------------------------------------------------------------------------------------------------------------------------------------------------|--|--|
| Location                                | 7 Atlantic Avenue<br>Lawnside, NJ                                                                                                                                                                                                                                                                                                                                                                                                       |  |  |
| Size/SF Available                       | +/- 3,840 SF                                                                                                                                                                                                                                                                                                                                                                                                                            |  |  |
| Acreage                                 | +/36 acres                                                                                                                                                                                                                                                                                                                                                                                                                              |  |  |
| Asking Sale Price<br>Asking Lease Price | \$459,000<br>\$2,800/month plus utilities, snow removal and landscaping                                                                                                                                                                                                                                                                                                                                                                 |  |  |
| Occupancy                               | Available for immediate possession                                                                                                                                                                                                                                                                                                                                                                                                      |  |  |
| Signage                                 | Monument signage available                                                                                                                                                                                                                                                                                                                                                                                                              |  |  |
| Area /Property<br>Description           | <ul> <li>Fully operational car dealership including used car dealer license, financing license from state of NJ and property. Building contains offices and a 4+ bay garage.</li> <li>A great opportunity to purchase a property with all necessary business licenses. Current owner is relocating.</li> <li>Within close proximity to retail, restaurants and other amenities</li> <li>Easy access to NJ Turnpike and I-295</li> </ul> |  |  |