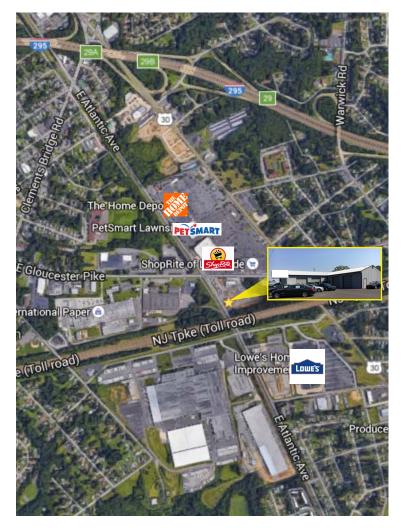

### Contact Us

Leor R. Hemo **Executive Vice President** D 856 857 6302 leor.hemo@wolfcre.com

Jason M. Wolf Managing Principal

D 856 857 6301 jason.wolf@wolfcre.com

| Building Features                       |                                                                                                                                                                                                                                                                                                                                                                                                                                         |  |  |
|-----------------------------------------|-----------------------------------------------------------------------------------------------------------------------------------------------------------------------------------------------------------------------------------------------------------------------------------------------------------------------------------------------------------------------------------------------------------------------------------------|--|--|
| Location                                | 7 Atlantic Avenue<br>Lawnside, NJ                                                                                                                                                                                                                                                                                                                                                                                                       |  |  |
| Size/SF Available                       | +/- 3,840 SF                                                                                                                                                                                                                                                                                                                                                                                                                            |  |  |
| Acreage                                 | +/36 acres                                                                                                                                                                                                                                                                                                                                                                                                                              |  |  |
| Asking Sale Price<br>Asking Lease Price | \$459,000<br>\$2,800/month plus utilities, snow removal and landscaping                                                                                                                                                                                                                                                                                                                                                                 |  |  |
| Occupancy                               | Available for immediate possession                                                                                                                                                                                                                                                                                                                                                                                                      |  |  |
| Signage                                 | Monument signage available                                                                                                                                                                                                                                                                                                                                                                                                              |  |  |
| Area /Property<br>Description           | <ul> <li>Fully operational car dealership including used car dealer license, financing license from state of NJ and property. Building contains offices and a 4+ bay garage.</li> <li>A great opportunity to purchase a property with all necessary business licenses. Current owner is relocating.</li> <li>Within close proximity to retail, restaurants and other amenities</li> <li>Easy access to NJ Turnpike and I-295</li> </ul> |  |  |