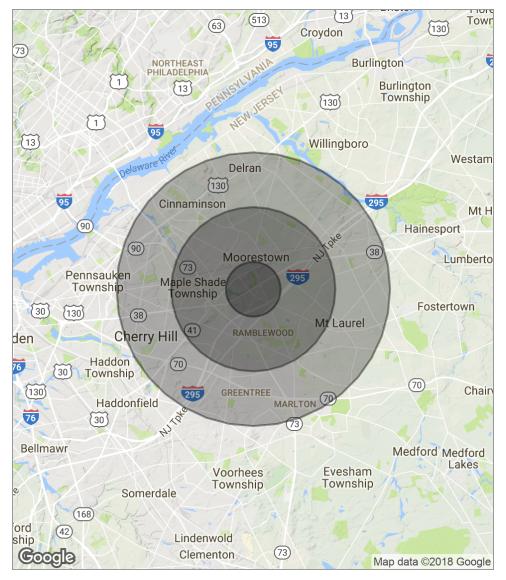

## **DEMOGRAPHICS MAP**

| POPULATION                              | 1 MILE              | 3 MILES               | 5 MILES               |
|-----------------------------------------|---------------------|-----------------------|-----------------------|
| Total population                        | 6,207               | 63,030                | 184,953               |
| Median age                              | 45.2                | 41.3                  | 42.0                  |
| Median age (male)                       | 44.3                | 40.0                  | 40.4                  |
| Median age (Female)                     | 47.3                | 42.8                  | 43.4                  |
|                                         |                     |                       |                       |
| HOUSEHOLDS & INCOME                     | 1 MILE              | 3 MILES               | 5 MILES               |
| HOUSEHOLDS & INCOME<br>Total households | <b>1 MILE</b> 2,354 | <b>3 MILES</b> 25,116 | <b>5 MILES</b> 70,771 |
|                                         |                     |                       |                       |
| Total households                        | 2,354               | 25,116                | 70,771                |

\* Demographic data derived from 2010 US Census