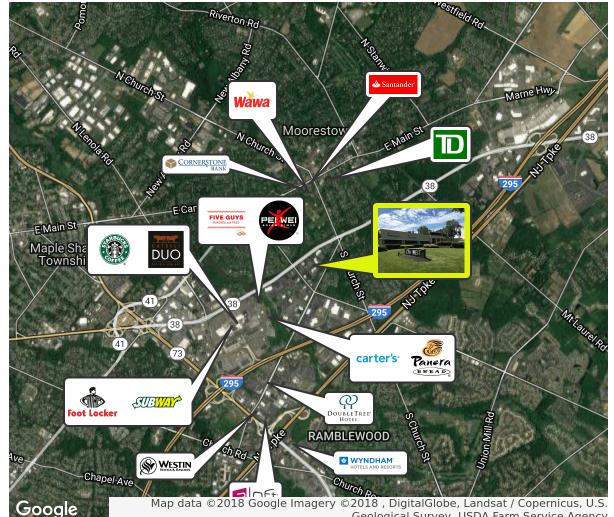

- Located within close proximity to The Westin, Doubletree Hotel, Aloft Mount Laurel Hotel, Miller's Ale House, Starbucks, Moorestown Mall and East Gate Square
- Convenient access to Route 73, I-295 & NJ Turnpike