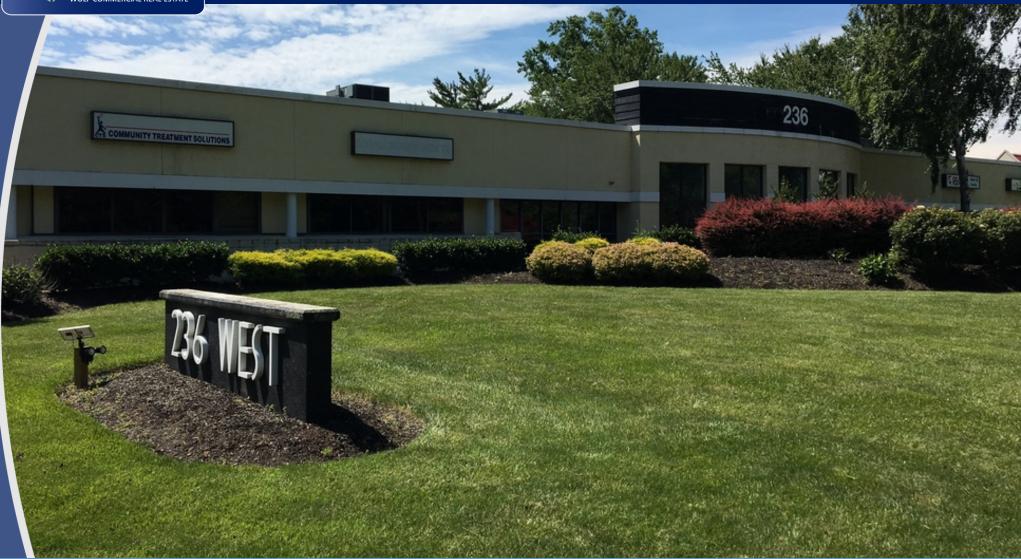

# +/- 3,665 SF OFFICE SUITE FOR LEASE

# 236 ROUTE 38 I MOORESTOWN, NJ

Wolf Commercial Real Estate

**CORFAC** International **follow us:** 

llow us: **60 🖻**  🗐

www.WolfCRE.com

## **PROPERTY DESCRIPTION**

| Location                       | 236 Route 38 West<br>Moorestown, NJ                                                                                                                                                              |
|--------------------------------|--------------------------------------------------------------------------------------------------------------------------------------------------------------------------------------------------|
| Size / SF Available            | 3,665 SF                                                                                                                                                                                         |
| Lease Price                    | \$14.00 /SF (NNN)                                                                                                                                                                                |
| Occupancy                      | Available for immediate occupancy                                                                                                                                                                |
| Signage                        | Building and suite signage                                                                                                                                                                       |
| Property / Area<br>Description | <ul> <li>Single story office building with<br/>exterior and interior suite access</li> <li>On-Site ownership and management</li> <li>Ideal location for medical/professional<br/>user</li> </ul> |