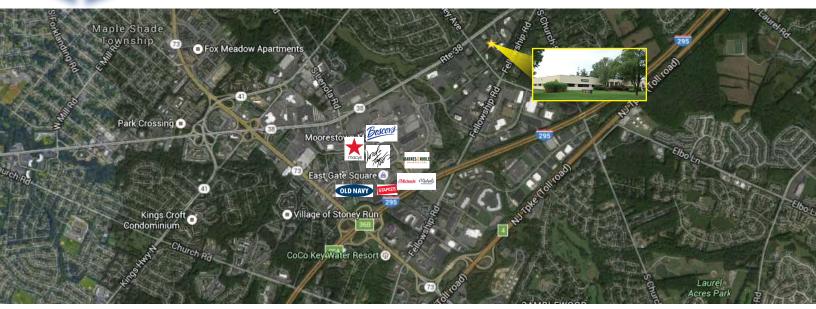

### Contact Us

Jason M. Wolf Managing Principal

D 856 857 6301 jason.wolf@wolfcre.com

Leor R. Hemo **Executive Vice President** 

D 856 857 6302 leor.hemo@wolfcre.com

| Building Features            |                                                                                                                                                                                                                                                                                                                                                                                                                                 |  |  |
|------------------------------|---------------------------------------------------------------------------------------------------------------------------------------------------------------------------------------------------------------------------------------------------------------------------------------------------------------------------------------------------------------------------------------------------------------------------------|--|--|
| Location                     | 236 Route 38 West<br>Moorestown, NJ 08057                                                                                                                                                                                                                                                                                                                                                                                       |  |  |
| Size/SF Available            | +/- 3,665 sf                                                                                                                                                                                                                                                                                                                                                                                                                    |  |  |
| Asking Lease Price           | \$14.00/sf NNN                                                                                                                                                                                                                                                                                                                                                                                                                  |  |  |
| Occupancy                    | Available for immediate occupancy                                                                                                                                                                                                                                                                                                                                                                                               |  |  |
| Signage                      | Building and suite signage                                                                                                                                                                                                                                                                                                                                                                                                      |  |  |
| Parking                      | 5.5/1,000 sf                                                                                                                                                                                                                                                                                                                                                                                                                    |  |  |
| Area/Property<br>Description | <ul> <li>Single story office building with exterior and interior suite access</li> <li>On-Site ownership and management</li> <li>Ideal location for medical/professional user</li> <li>Located within close proximity to The Westin, Doubletree Hotel, Aloft Mount Laurel Hotel, Miller's Ale House, Starbucks, Moorestown Mall and East Gate Square</li> <li>Convenient access to Route 73, I-295 &amp; NJ Turnpike</li> </ul> |  |  |