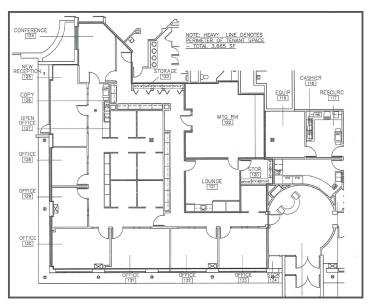

+/- 3,665 SF Office Suite for Lease

### Contact Us

Jason M. Wolf Managing Principal

D 856 857 6301 jason.wolf@wolfcre.com

Leor R. Hemo **Executive Vice President** 

D 856 857 6302 leor.hemo@wolfcre.com

| Building Features            |                                                                                                                                                                                                                                                                                                                                                                                                                                 |  |  |
|------------------------------|---------------------------------------------------------------------------------------------------------------------------------------------------------------------------------------------------------------------------------------------------------------------------------------------------------------------------------------------------------------------------------------------------------------------------------|--|--|
| Location                     | 236 Route 38 West<br>Moorestown, NJ 08057                                                                                                                                                                                                                                                                                                                                                                                       |  |  |
| Size/SF Available            | +/- 3,665 sf                                                                                                                                                                                                                                                                                                                                                                                                                    |  |  |
| Asking Lease Price           | \$14.00/sf NNN                                                                                                                                                                                                                                                                                                                                                                                                                  |  |  |
| Occupancy                    | Available for immediate occupancy                                                                                                                                                                                                                                                                                                                                                                                               |  |  |
| Signage                      | Building and suite signage                                                                                                                                                                                                                                                                                                                                                                                                      |  |  |
| Parking                      | 5.5/1,000 sf                                                                                                                                                                                                                                                                                                                                                                                                                    |  |  |
| Area/Property<br>Description | <ul> <li>Single story office building with exterior and interior suite access</li> <li>On-Site ownership and management</li> <li>Ideal location for medical/professional user</li> <li>Located within close proximity to The Westin, Doubletree Hotel, Aloft Mount Laurel Hotel, Miller's Ale House, Starbucks, Moorestown Mall and East Gate Square</li> <li>Convenient access to Route 73, I-295 &amp; NJ Turnpike</li> </ul> |  |  |