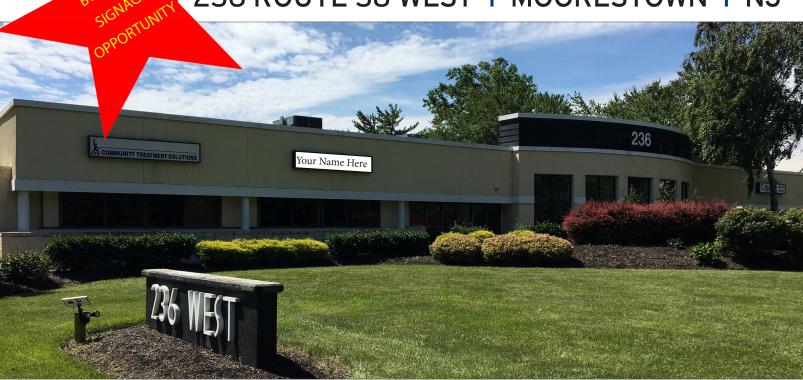

+/- 3,665 SF Office Suite for Lease

# OFFICE SUITE FOR LEASE 236 ROUTE 38 WEST | MOORESTOWN |

### Contact Us

Jason M. Wolf Managing Principal

D 856 857 6301 jason.wolf@wolfcre.com

Leor R. Hemo **Executive Vice President** 

D 856 857 6302 leor.hemo@wolfcre.com

| Building Features            |                                                                                                                                                                                                                                                                                                                                                                                                                                 |  |  |
|------------------------------|---------------------------------------------------------------------------------------------------------------------------------------------------------------------------------------------------------------------------------------------------------------------------------------------------------------------------------------------------------------------------------------------------------------------------------|--|--|
| Location                     | 236 Route 38 West<br>Moorestown, NJ 08057                                                                                                                                                                                                                                                                                                                                                                                       |  |  |
| Size/SF Available            | +/- 3,665 sf                                                                                                                                                                                                                                                                                                                                                                                                                    |  |  |
| Asking Lease Price           | \$14.00/sf NNN                                                                                                                                                                                                                                                                                                                                                                                                                  |  |  |
| Occupancy                    | Available for immediate occupancy                                                                                                                                                                                                                                                                                                                                                                                               |  |  |
| Signage                      | Building and suite signage                                                                                                                                                                                                                                                                                                                                                                                                      |  |  |
| Parking                      | 5.5/1,000 sf                                                                                                                                                                                                                                                                                                                                                                                                                    |  |  |
| Area/Property<br>Description | <ul> <li>Single story office building with exterior and interior suite access</li> <li>On-Site ownership and management</li> <li>Ideal location for medical/professional user</li> <li>Located within close proximity to The Westin, Doubletree Hotel, Aloft Mount Laurel Hotel, Miller's Ale House, Starbucks, Moorestown Mall and East Gate Square</li> <li>Convenient access to Route 73, I-295 &amp; NJ Turnpike</li> </ul> |  |  |