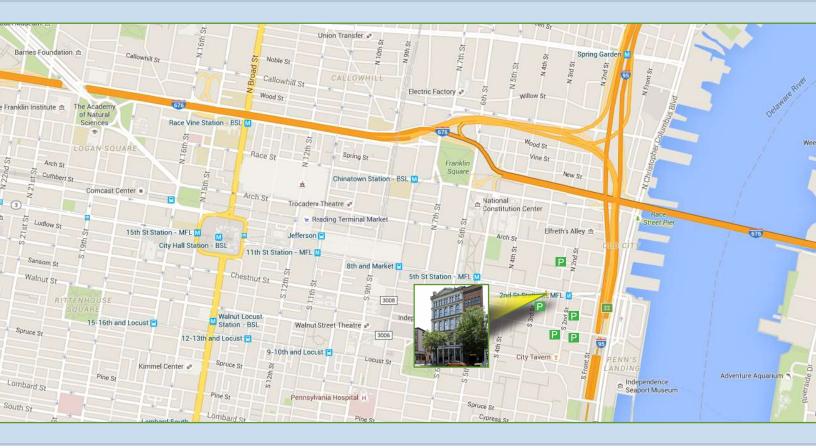

| Building Features    |                                                                                                                                                                                                                                                                            |  |  |
|----------------------|----------------------------------------------------------------------------------------------------------------------------------------------------------------------------------------------------------------------------------------------------------------------------|--|--|
| Location             | 234 Market Street<br>4th Floor<br>Philadelphia, PA 19106                                                                                                                                                                                                                   |  |  |
| Size/SF Available    | +/- 6,000 sf                                                                                                                                                                                                                                                               |  |  |
| Asking Lease Price   | \$19.00 - \$21.00 sf/ Gross                                                                                                                                                                                                                                                |  |  |
| Occupancy            | Available for immediate occupancy (Expires April 2018)                                                                                                                                                                                                                     |  |  |
| Parking              | On street and nearby parking lots                                                                                                                                                                                                                                          |  |  |
| Signage              | Suite and directory signage available                                                                                                                                                                                                                                      |  |  |
| Area Description     | <ul> <li>Heart of Old City Philadelphia</li> <li>Conveniently located to restaurants, shopping and Philadelphia's historic attractions</li> <li>Easy acces to SEPTA Market Street subway line multiple SEPTA bus lines, I-676, I-95 and the Ben Franklin Bridge</li> </ul> |  |  |
| Property Description | <ul> <li>Open floor plan</li> <li>Ideal for marketing or call center</li> <li>Kitchenette in suite</li> <li>Secure building and suite access</li> </ul>                                                                                                                    |  |  |

#### P Nearby Parking