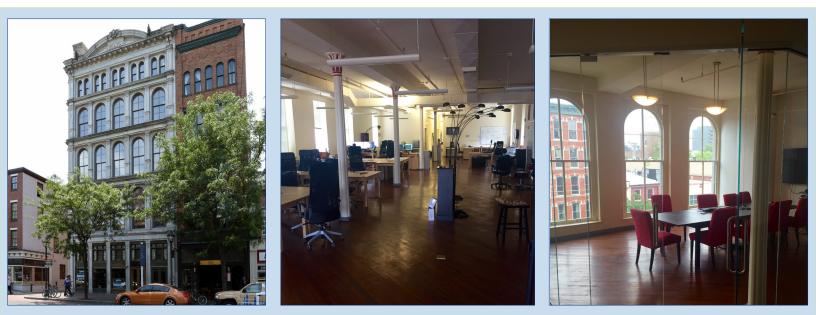

| Building Features    |                                                                                                                                                                                                                                                                            |  |  |
|----------------------|----------------------------------------------------------------------------------------------------------------------------------------------------------------------------------------------------------------------------------------------------------------------------|--|--|
| Location             | 234 Market Street<br>4th Floor<br>Philadelphia, PA 19106                                                                                                                                                                                                                   |  |  |
| Size/SF Available    | +/- 6,000 sf                                                                                                                                                                                                                                                               |  |  |
| Asking Lease Price   | \$19.00 - \$21.00 sf/ Gross                                                                                                                                                                                                                                                |  |  |
| Occupancy            | Available for immediate occupancy (Expires April 2018)                                                                                                                                                                                                                     |  |  |
| Parking              | On street and nearby parking lots                                                                                                                                                                                                                                          |  |  |
| Signage              | Suite and directory signage available                                                                                                                                                                                                                                      |  |  |
| Area Description     | <ul> <li>Heart of Old City Philadelphia</li> <li>Conveniently located to restaurants, shopping and Philadelphia's historic attractions</li> <li>Easy acces to SEPTA Market Street subway line multiple SEPTA bus lines, I-676, I-95 and the Ben Franklin Bridge</li> </ul> |  |  |
| Property Description | <ul> <li>Open floor plan</li> <li>Ideal for marketing or call center</li> <li>Kitchenette in suite</li> <li>Secure building and suite access</li> </ul>                                                                                                                    |  |  |